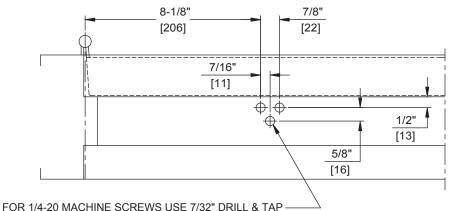

FOR No.14 WOOD SCREWS USE 5/32" DRILL DPK FASTENERS DRILL 1/8" PILOT HOLE THREE (3) HOLES IN SOFFIT FOR BRACKET

## FACE OF STOP 2-1/16" 1/2" [13] [52] 1-1/2' [102] [38] 6-3/4" [178] [171] FOR 1/4-20 MACHINE SCREWS USE 7/32" DRILL & TAP FOR No.14 WOOD SCREWS USE 5/32" DRILL DPK FASTENERS DRILL 1/8" PILOT HOLE FOR SEX NUTS USE 3/8" DRILL FOUR (4) HOLES IN DOOR FOR PLATE OF HINGE OR PIVOT