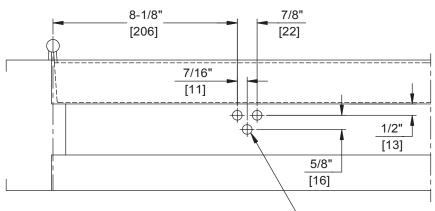

FOR 1/4-20 MACHINE SCREWS USE 7/32" DRILL & TAP → FOR No.14 WOOD SCREWS USE 5/32" DRILL DPK FASTENERS DRILL 1/8" PILOT HOLE THREE (3) HOLES IN SOFFIT FOR BRACKET

NOTES:

Not a drilling template.

- 1. DO NOT SCALE DRAWING.
- 2. DIMENSIONS ARE IN INCHES/(MM).
- 3. LEFT HAND DOOR SHOWN.
- 4. CAUTION: SEX NUTS ARE REQUIRED FOR ATTACHMENT OF COMPONENTS TO UNREINFORCED DOORS AND TO WOOD OR PLASTIC FACED COMPOSITE TYPE FIRE DOORS, UNLESS AN ALTERNATIVE METHOD IS IDENTIFIED IN THE INDIVIDUAL DOOR MANUFACTURER'S LISTINGS.
- 5. MAX. OPENING IS 180°.
- 6. DPK FASTENERS FOR STEEL DOOR & FRAME ONLY.