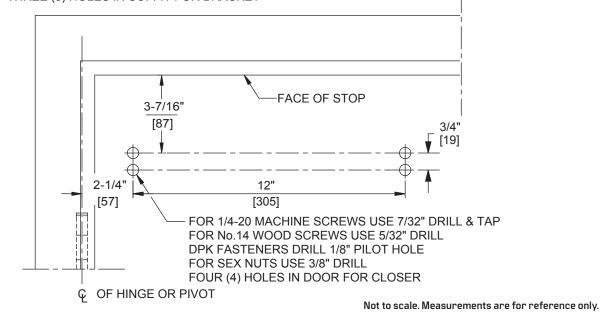

FOR 1/4-20 MACHINE SCREWS USE 7/32" DRILL & TAP → FOR No.14 WOOD SCREWS USE 5/32" DRILL DPK FASTENERS DRILL 1/8" PILOT HOLE THREE (3) HOLES IN SOFFIT FOR BRACKET

NOTES:

Not a drilling template.

- 1. DO NOT SCALE DRAWING.
- 2. DIMENSIONS ARE IN INCHES/(MM).
- 3. LEFT HAND DOOR SHOWN.
- 4. CAUTION: SEX NUTS ARE REQUIRED FOR ATTACHMENT OF COMPONENTS TO UNREINFORCED DOORS AND TO WOOD OR PLASTIC FACED COMPOSITE TYPE FIRE DOORS, UNLESS AN ALTERNATIVE METHOD IS IDENTIFIED IN THE INDIVIDUAL DOOR MANUFACTURER'S LISTINGS.
- 5. MAX. OPENING IS 180°.
- 6. DPK FASTENERS FOR STEEL DOOR & FRAME ONLY.