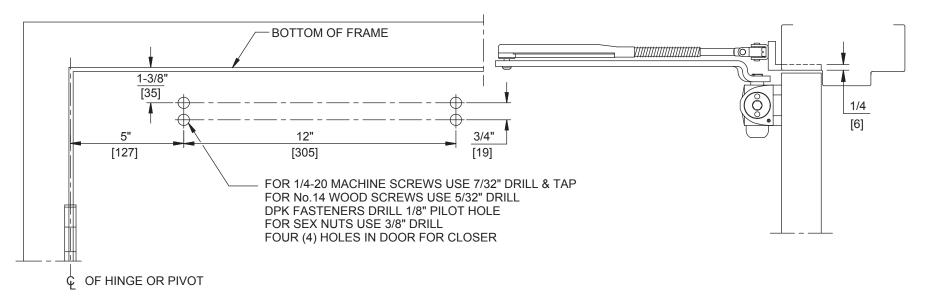

## NOTES:

- 1. DO NOT SCALE DRAWING.
- 2. DIMENSIONS ARE IN INCHES/(MM).
- 3. RIGHT HAND DOOR SHOWN.
- 4. CAUTION: SEX NUTS ARE REQUIRED FOR ATTACHMENT OF COMPONENTS TO UNREINFORCED DOORS AND TO WOOD OR PLASTIC FACED COMPOSITE TYPE FIRE DOORS, UNLESS AN ALTERNATIVE METHOD ISIDENTIFIED IN THE INDIVIDUAL DOOR MANUFACTURER'S LISTINGS.
- 5. MAX. OPENING IS 180°.
- 6. DPK FASTENERS FOR STEEL DOOR & FRAME ONLY.