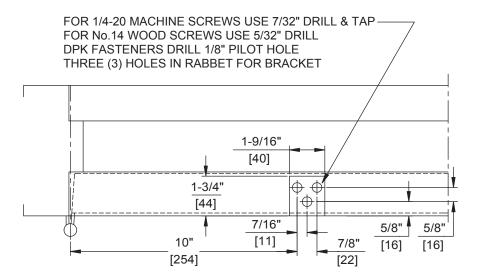

## NOTES:

- 1. DO NOT SCALE DRAWING.
- 2. DIMENSIONS ARE IN INCHES/(MM).
- 3. RIGHT HAND DOOR SHOWN.
- 4. CAUTION: SEX NUTS ARE REQUIRED FOR ATTACHMENT OF COMPONENTS TO UNREINFORCED DOORS AND TO WOOD OR PLASTIC FACED COMPOSITE TYPE FIRE DOORS, UNLESS AN ALTERNATIVE METHOD ISIDENTIFIED IN THE INDIVIDUAL DOOR MANUFACTURER'S LISTINGS.
- 5. MAX. OPENING IS 180°.
- 6. DPK FASTENERS FOR STEEL DOOR & FRAME ONLY.