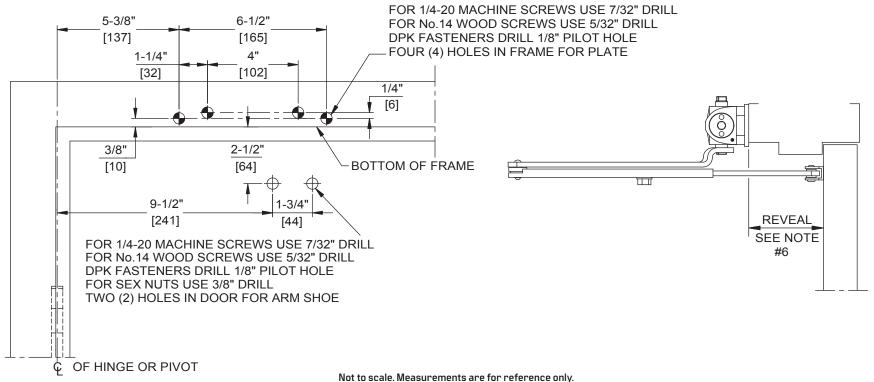

## Door Closer Models: HD7016 AFJ or ARJ [NH0] Top Jamb Installation [Push Side Mount] with Plates BP70, BP70FC Drilling Instructions

For online instructions, assistance or warranty information: Call 1-800-392-5209 or visit https://dhwsupport.dormakaba.com/hc/en-us

## NOTES:

- 1. DO NOT SCALE DRAWING.
- 2. DIMENSIONS ARE IN INCHES/(MM).
- 3. LEFT HAND DOOR SHOWN.
- 4. CAUTION: SEX NUTS ARE REQUIRED FOR ATTACHMENT OF COMPONENTS TO UNREINFORCED DOORS AND TO WOOD OR PLASTIC FACED COMPOSITE TYPE FIRE DOORS, UNLESS AN ALTERNATIVE METHOD IS IDENTIFIED IN THE INDIVIDUAL DOOR MANUFACTURER'S LISTINGS.
- 5. MAX. OPENING IS 180°.
- 6. SEE CATALOG FOR REVEAL INFORMATION.
- 7. DPK FASTENERS FOR STEEL DOOR & FRAME ONLY.