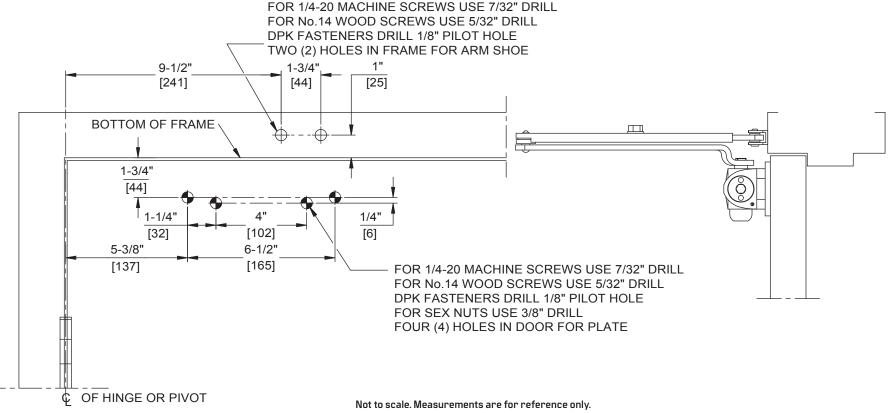

## NOTES:

- 1. DO NOT SCALE DRAWING.
- 2. DIMENSIONS ARE IN INCHES/(MM).
- 3. RIGHT HAND DOOR SHOWN.
- 4. CAUTION: SEX NUTS ARE REQUIRED FOR ATTACHMENT OF COMPONENTS TO UNREINFORCED DOORS AND TO WOOD OR PLASTIC FACED COMPOSITE TYPE FIRE DOORS, UNLESS AN ALTERNATIVE METHOD IS IDENTIFIED IN THE INDIVIDUAL DOOR MANUFACTURER'S LISTINGS.
- 5. MAX. OPENING IS 180°.
- 6. DPK FASTENERS FOR STEEL DOOR & FRAME ONLY.