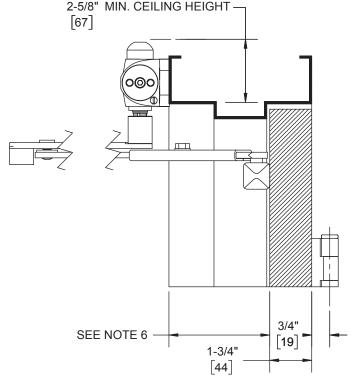

## NOTES:

- 1) DO NOT SCALE THIS DRAWING
- 2) DIMENSIONS ARE IN INCHES / [MM]
- 3) LEFT HAND DOOR IS SHOWN
- 4) CAUTION: SEX NUTS ARE REQUIRED FOR ATTACHMENT OF COMPONENTSTO UNREINFORCED DOORS AND TO WOOD OR PLASTIC FACE COMPOSITE TYPE FIRE DOORS, UNLESS AN ALTERNATIVE METHOD IS IDENTIFIED IN THE INDIVIDUAL DOOR MANUFACTURER'S LISTINGS.
- 5) DPK FASTENERS FOR STEEL DOOR & FRAME ONLY.
- 6) SEE CATALOG FOR REVEAL INFORMATION