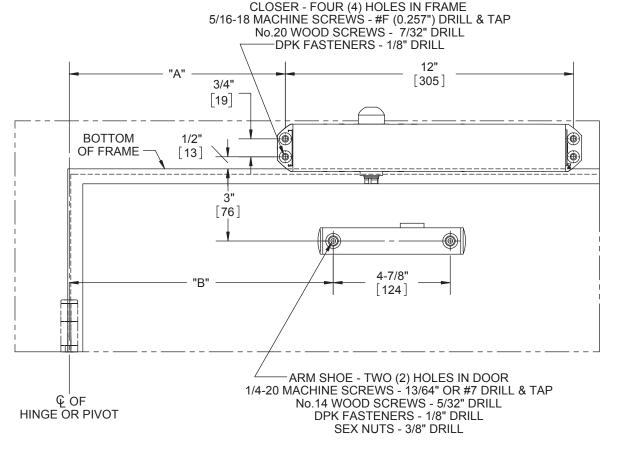

## NOTES:

- 1) DO NOT SCALE THIS DRAWING
- 2) DIMENSIONS ARE IN INCHES / [MM]
- 3) LEFT HAND DOOR IS SHOWN
- 4) CAUTION: SEX NUTS ARE REQUIRED FOR ATTACHMENT OF COMPONENTSTO UNREINFORCED DOORS AND TO WOOD OR PLASTIC FACE COMPOSITE TYPE FIRE DOORS, UNLESS AN ALTERNATIVE METHOD IS IDENTIFIED IN THE INDIVIDUAL DOOR MANUFACTURER'S LISTINGS.
- 5) DPK FASTENERS FOR STEEL DOOR & FRAME ONLY.
- 6) SEE CATALOG FOR REVEAL INFORMATION

**ANGLE DIMENSION "A" | DIMENSION "B"** OF (CLOSER) (ARM SHOE) **CUSHION** 9" 11-1/2" 83° - 85° [229] [292] 8-3/8" 10-7/8" 88° - 90° [213] [276] 7-1/2" 10" 98° - 100° [254] [191] 6-7/8" 9-3/8" 108°-110° [175] [238]