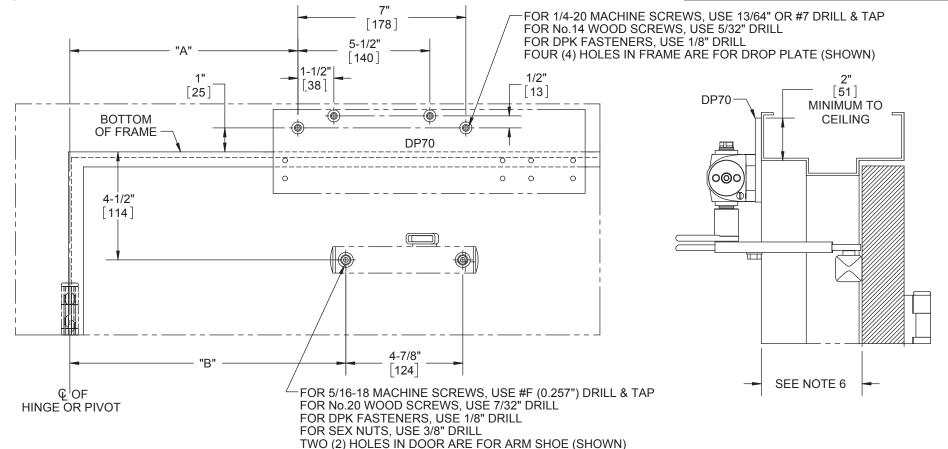

## NOTES:

- 1) DO NOT SCALE THIS DRAWING
- 2) DIMENSIONS ARE IN INCHES / [MM]
- 3) LEFT HAND DOOR IS SHOWN
- 4) CAUTION: SEX NUTS ARE REQUIRED FOR ATTACHMENT OF COMPONENTS TO UNREINFORCED DOORS AND TO WOOD OR PLASTIC FACE COMPOSITE TYPE FIRE DOORS, UNLESS AN ALTERNATIVE METHOD IS IDENTIFIED IN THE INDIVIDUAL DOOR MANUFACTURER'S LISTINGS.
- 5) DPK FASTENERS FOR STEEL DOOR & FRAME ONLY.
- 6) SEE CATALOG FOR REVEAL INFORMATION

ANGLE OF DIMENSION "A" **DIMENSION "B" CUSHION** (DROP PLATE) (ARM SHOE) 9-1/2" 11-1/2" 83°-85° [241] [292] 8-7/8" 10-7/8" 88°-90° [225] [276] 10" 98°-100° [203] [254] 7-3/8" 9-3/8" 108° - 110 [187] [238]