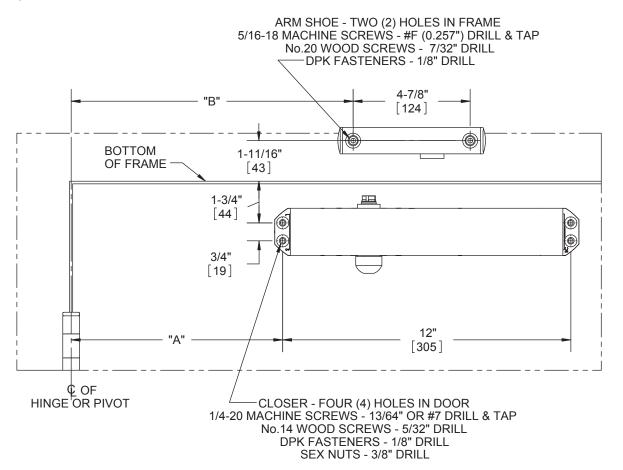

## NOTES:

- 1) DO NOT SCALE THIS DRAWING
- 2) DIMENSIONS ARE IN INCHES / [MM]
- 3) RIGHT HAND DOOR IS SHOWN
- 4) CAUTION: SEX NUTS ARE REQUIRED FOR ATTACHMENT OF COMPONENTS TO UNREINFORCED DOORS AND TO WOOD OR PLASTIC FACE COMPOSITE TYPE FIRE DOORS, UNLESS AN ALTERNATIVE METHOD IS IDENTIFIED IN THE INDIVIDUAL DOOR MANUFACTURER'S LISTINGS.
- 5) DPK FASTENERS FOR STEEL DOOR & FRAME ONLY.

| ANGLE OF CUSHION | DIMENSION "A"<br>(CLOSER) | DIMENSION "B"<br>(ARM SHOE) |
|------------------|---------------------------|-----------------------------|
| 83°-85°          | <u>9-3/8"</u><br>[238]    | <u>12-1/4"</u><br>[311]     |
| 88°-90°          | 8-7/8"<br>[225]           | 11-3/4"<br>[298]            |
| 98° - 100°       | <u>7-7/8"</u><br>[200]    | 10-3/4"<br>[273]            |
| 108°-110°        | 7-1/8"<br>[181]           | 10"<br>[254]                |