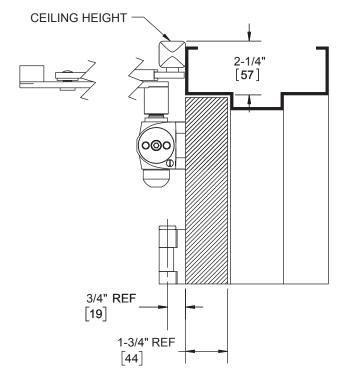

## NOTES:

- 1) DO NOT SCALE THIS DRAWING
- 2) DIMENSIONS ARE IN INCHES / [MM]
- 3) RIGHT HAND DOOR IS SHOWN
- 4) CAUTION: SEX NUTS ARE REQUIRED FOR ATTACHMENT OF COMPONENTS TO UNREINFORCED DOORS AND TO WOOD OR PLASTIC FACE COMPOSITE TYPE FIRE DOORS, UNLESS AN ALTERNATIVE METHOD IS IDENTIFIED IN THE INDIVIDUAL DOOR MANUFACTURER'S LISTINGS.
- 5) DPK FASTENERS FOR STEEL DOOR & FRAME ONLY.