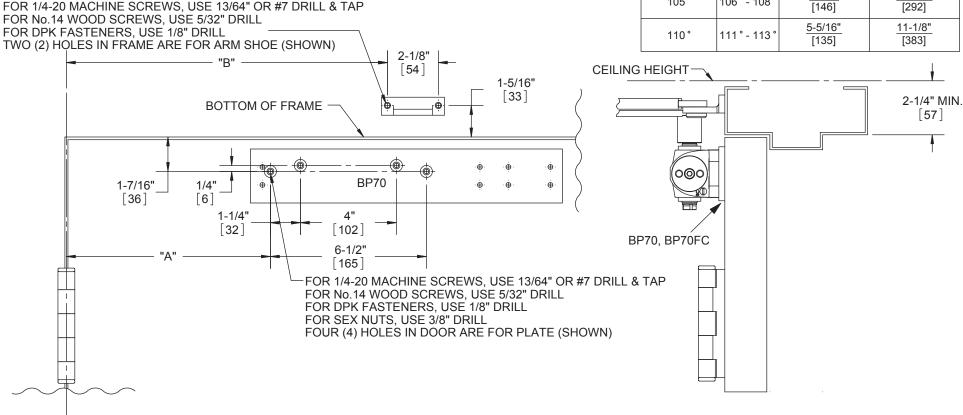

Door Closer Models: HD7016 ISH Regular Installation (Pull Side Mount) with Plates BP70, BP70FC (Integra Cushion Arm) Drilling Instructions

For online instructions, assistance or warranty information: Call 1-800-392-5209 or visit https://dhwsupport.dormakaba.com/hc/en-us

## NOTES:

- 1) DO NOT SCALE THIS DRAWING
- 2) DIMENSIONS ARE IN INCHES / [MM]
- 3) RIGHT HAND DOOR IS SHOWN
- 4) CAUTION: SEX NUTS ARE REQUIRED FOR ATTACHMENT OF COMPONENTS TO UNREINFORCED DOORS AND TO WOOD OR PLASTIC FACE COMPOSITE TYPE FIRE DOORS, UNLESS AN ALTERNATIVE METHOD IS IDENTIFIED IN THE INDIVIDUAL DOOR MANUFACTURER'S LISTINGS.
- 5) DPK FASTENERS FOR STEEL DOOR & FRAME ONLY.

ANGLE OF ANGLE OF DIMENSION "A" DIMENSION "B" HOLD OPEN CUSHION (CLOSER) (ARM SHOE) 7-5/8" 13-3/8" 85° 86°-88° [194] [340] 6-15/16" 12-3/4" 90° 91°-93° [176] [324] 6-7/16" 12-3/8" 95° 96°-98° [164] [314] 6-1/16" 11-7/8" 100° 101° - 103° [154] [302] 5-3/4" 11-1/2" 105° 106° - 108 [146] [292] 5-5/16" 11-1/8" 110° 111° - 113° [135] [383]