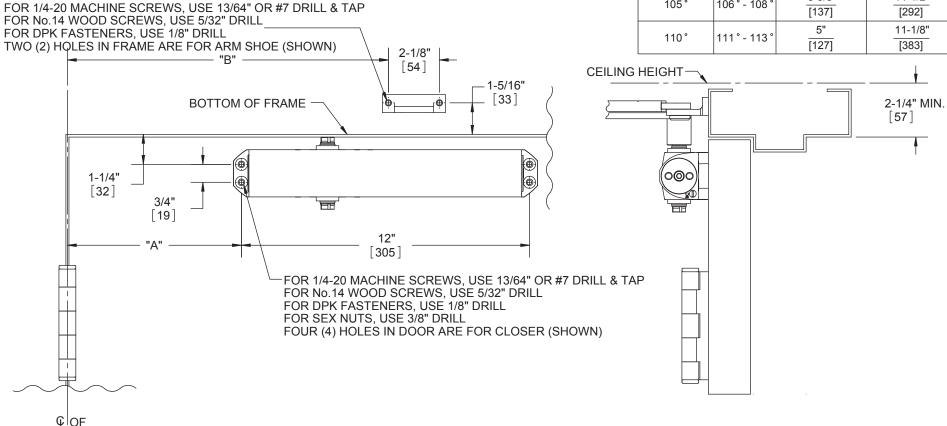

## Door Closer Models: HD7016 ISH Regular Installation (Pull Side Mount) (Integra Cushion Arm) Drilling Instructions

For online instructions, assistance or warranty information: Call 1-800-392-5209 or visit https://dhwsupport.dormakaba.com/hc/en-us

## NOTES:

- 1) DO NOT SCALE THIS DRAWING
- 2) DIMENSIONS ARE IN INCHES / [MM]
- 3) RIGHT HAND DOOR IS SHOWN
- 4) CAUTION: SEX NUTS ARE REQUIRED FOR ATTACHMENT OF COMPONENTS TO UNREINFORCED DOORS AND TO WOOD OR PLASTIC FACE COMPOSITE TYPE FIRE DOORS, UNLESS AN ALTERNATIVE METHOD IS IDENTIFIED IN THE INDIVIDUAL DOOR MANUFACTURER'S LISTINGS.
- 5) DPK FASTENERS FOR STEEL DOOR & FRAME ONLY.

HINGE OR PIVOT