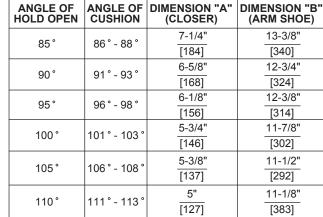

## NOTES:

- 1) DO NOT SCALE THIS DRAWING
- 2) DIMENSIONS ARE IN INCHES / [MM]
- 3) RIGHT HAND DOOR IS SHOWN
- 4) CAUTION: SEX NUTS ARE REQUIRED FOR ATTACHMENT OF COMPONENTS TO UNREINFORCED DOORS AND TO WOOD OR PLASTIC FACE COMPOSITE TYPE FIRE DOORS, UNLESS AN ALTERNATIVE METHOD IS IDENTIFIED IN THE INDIVIDUAL DOOR MANUFACTURER'S LISTINGS.
- 5) DPK FASTENERS FOR STEEL DOOR & FRAME ONLY.