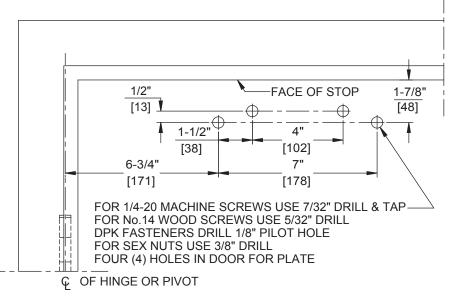

## Door Closer Models: HD7016 AFP, ARP x MJ Parallel Arm Installation [Push Side Mount] with Plates DP70, DP70FC Drilling Instructions



For online instructions, assistance or warranty information: Call 1-800-392-5209 or visit https://dhwsupport.dormakaba.com/hc/en-us

DPK FASTENERS DRILL 1/8" PILOT HOLE THREE (3) HOLES IN SOFFIT FOR BRACKET



## NOTES:

- 1. DO NOT SCALE DRAWING.
- 2. DIMENSIONS ARE IN INCHES/(MM).
- 3. LEFT HAND DOOR SHOWN.
- 4. CAUTION: SEX NUTS ARE REQUIRED FOR ATTACHMENT OF COMPONENTS TO UNREINFORCED DOORS AND TO WOOD OR PLASTIC FACED COMPOSITE TYPE FIRE DOORS, UNLESS AN ALTERNATIVE METHOD IS IDENTIFIED IN THE INDIVIDUAL DOOR MANUFACTURER'S LISTINGS.
- 5. MAX. OPENING IS 180°.
- 6. DPK FASTENERS FOR STEEL DOOR & FRAME ONLY.