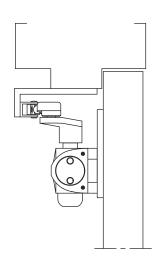

## Door Closer Models: HD7016 AFP, ARP x MJ Parallel Arm Installation [Push Side Mount] with Plates DP70, DP70FC Drilling Instructions

For online instructions, assistance or warranty information: Call 1-800-392-5209 or visit https://dhwsupport.dormakaba.com/hc/en-us