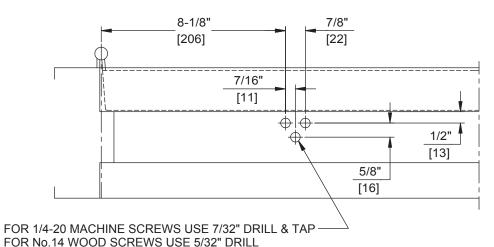

## Door Closer Models: HD7016 AFP, ARP x MJ Parallel Arm Installation [Push Side Mount] with Plates DP70, DP70FC Drilling Instructions



For online instructions, assistance or warranty information: Call 1-800-392-5209 or visit https://dhwsupport.dormakaba.com/hc/en-us

DPK FASTENERS DRILL 1/8" PILOT HOLE THREE (3) HOLES IN SOFFIT FOR BRACKET



## NOTES:

- 1. DO NOT SCALE DRAWING.
- 2. DIMENSIONS ARE IN INCHES/(MM).
- 3. LEFT HAND DOOR SHOWN.
- 4. CAUTION: SEX NUTS ARE REQUIRED FOR ATTACHMENT OF COMPONENTS TO UNREINFORCED DOORS AND TO WOOD OR PLASTIC FACED COMPOSITE TYPE FIRE DOORS, UNLESS AN ALTERNATIVE METHOD IS IDENTIFIED IN THE INDIVIDUAL DOOR MANUFACTURER'S LISTINGS.
- 5. MAX. OPENING IS 180°.
- 6. DPK FASTENERS FOR STEEL DOOR & FRAME ONLY.