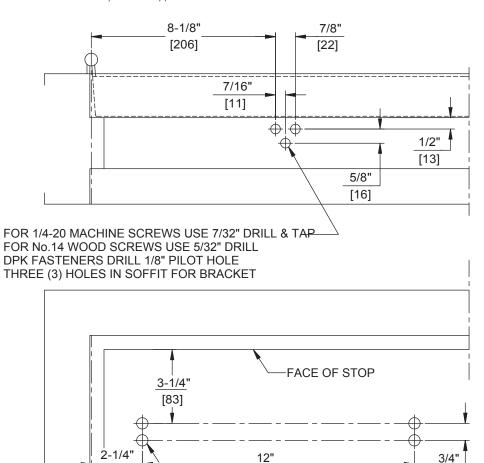

## Door Closer Models: HD7016 ARP x MJ Parallel Arm Installation [Push Side Mount] Drilling Instructions

For online instructions, assistance or warranty information: Call 1-800-392-5209 or visit https://dhwsupport.dormakaba.com/hc/en-us

## NOTES:

- 1. DO NOT SCALE DRAWING.
- 2. DIMENSIONS ARE IN INCHES/(MM).
- 3. LEFT HAND DOOR SHOWN.
- 4. CAUTION: SEX NUTS ARE REQUIRED FOR ATTACHMENT OF COMPONENTS TO UNREINFORCED DOORS AND TO WOOD OR PLASTIC FACED COMPOSITE TYPE FIRE DOORS, UNLESS AN ALTERNATIVE METHOD IS IDENTIFIED IN THE INDIVIDUAL DOOR MANUFACTURER'S LISTINGS.
- 5. MAX. OPENING IS 180°.
- 6. DPK FASTENERS FOR STEEL DOOR & FRAME ONLY.

Not to scale. Measurements are for reference only.

Not a drilling template.

[19]

FOR 1/4-20 MACHINE SCREWS USE 7/32" DRILL & TAP

FOR No.14 WOOD SCREWS USE 5/32" DRILL DPK FASTENERS DRILL 1/8" PILOT HOLE

FOUR (4) HOLES IN DOOR FOR CLOSER