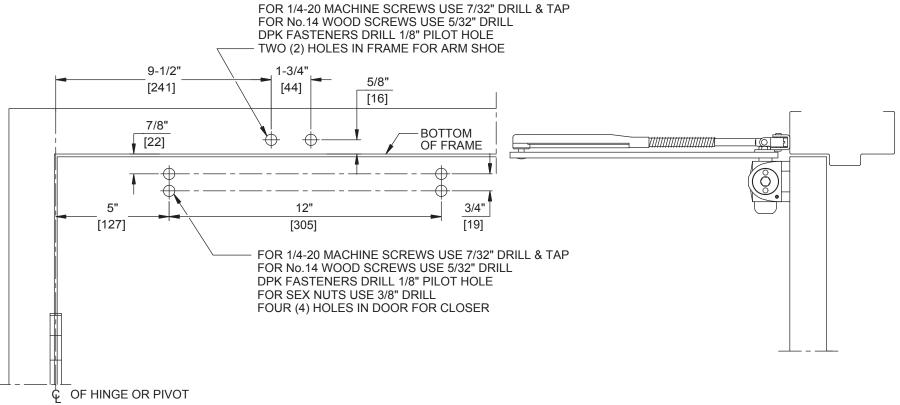

## Door Closer Models: HD7016 ARNP (NHO) Regular Installation [Pull Side Mount] Drilling Instructions

For online instructions, assistance or warranty information: Call 1-800-392-5209 or visit https://dhwsupport.dormakaba.com/hc/en-us

## NOTES:

- 1. DO NOT SCALE DRAWING.
- 2. DIMENSIONS ARE IN INCHES/(MM).
- 3. RIGHT HAND DOOR SHOWN.
- 4. CAUTION: SEX NUTS ARE REQUIRED FOR ATTACHMENT OF COMPONENTS TO UNREINFORCED DOORS AND TO WOOD OR PLASTIC FACED COMPOSITE TYPE FIRE DOORS, UNLESS AN ALTERNATIVE METHOD IS IDENTIFIED IN THE INDIVIDUAL DOOR MANUFACTURER'S LISTINGS.
- 5. MAX. OPENING IS 180°.
- 6. DPK FASTENERS FOR STEEL DOOR & FRAME ONLY.