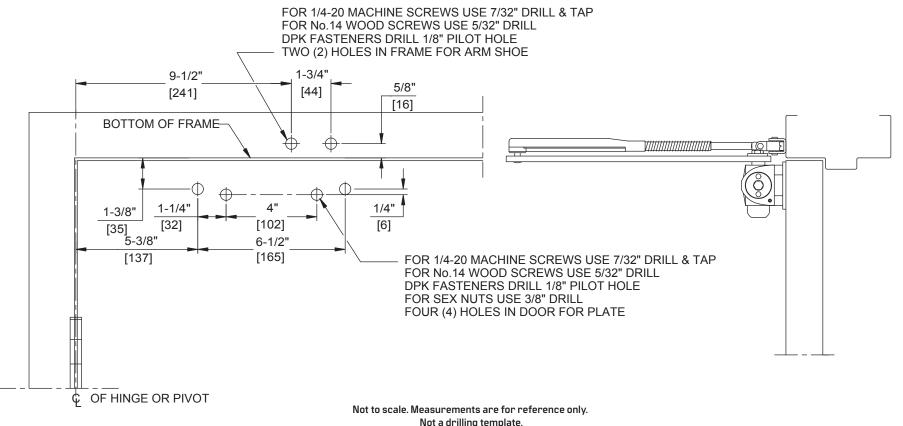

## Door Closer Models: HD7016 ARNP [NH0] Regular Installation [Pull Side Mount] with Plates BP70, BP70FC Drilling Instructions

For online instructions, assistance or warranty information: Call 1-800-392-5209 or visit https://dhwsupport.dormakaba.com/hc/en-us

## NOTES:

- 1. DO NOT SCALE DRAWING.
- 2. DIMENSIONS ARE IN INCHES/(MM).
- 3. RIGHT HAND DOOR SHOWN.
- 4. CAUTION: SEX NUTS ARE REQUIRED FOR ATTACHMENT OF COMPONENTS TO UNREINFORCED DOORS AND TO WOOD OR PLASTIC FACED COMPOSITE TYPE FIRE DOORS, UNLESS AN ALTERNATIVE METHOD IS IDENTIFIED IN THE INDIVIDUAL DOOR MANUFACTURER'S LISTINGS.
- 5. MAX. OPENING IS 180°.
- 6. DPK FASTENERS FOR STEEL DOOR & FRAME ONLY.