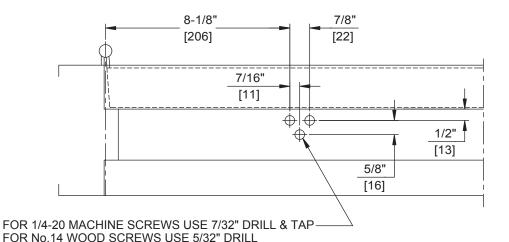

DPK FASTENERS DRILL 1/8" PILOT HOLE

## NOTES:

- 1. DO NOT SCALE DRAWING.
- 2. DIMENSIONS ARE IN INCHES/(MM).
- 3. LEFT HAND DOOR SHOWN.
- 4. CAUTION: SEX NUTS ARE REQUIRED FOR ATTACHMENT OF COMPONENTS TO UNREINFORCED DOORS AND TO WOOD OR PLASTIC FACED COMPOSITE TYPE FIRE DOORS, UNLESS AN ALTERNATIVE METHOD IS IDENTIFIED IN THE INDIVIDUAL DOOR MANUFACTURER'S LISTINGS.
- 5. MAX. OPENING IS 180°.
- 6. DPK FASTENERS FOR STEEL DOOR & FRAME ONLY.