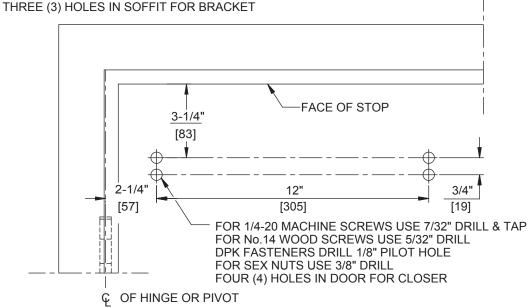

DPK FASTENERS DRILL 1/8" PILOT HOLE

## NOTES:

- 1. DO NOT SCALE DRAWING.
- 2. DIMENSIONS ARE IN INCHES/(MM).
- 3. LEFT HAND DOOR SHOWN.
- 4. CAUTION: SEX NUTS ARE REQUIRED FOR ATTACHMENT OF COMPONENTS TO UNREINFORCED DOORS AND TO WOOD OR PLASTIC FACED COMPOSITE TYPE FIRE DOORS, UNLESS AN ALTERNATIVE METHOD IS IDENTIFIED IN THE INDIVIDUAL DOOR MANUFACTURER'S LISTINGS.
- 5. MAX. OPENING IS 180°.
- 6. DPK FASTENERS FOR STEEL DOOR & FRAME ONLY.