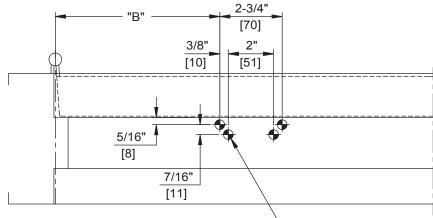

FOR 1/4-20 MACHINE SCREWS USE 7/32" DRILL-FOR No.14 WOOD SCREWS USE 5/32" DRILL DPK FASTENERS DRILL 1/8" PILOT HOLE FOUR (4) HOLES IN FRAME FOR PA BRACKET

## NOTES:

- 1. DO NOT SCALE DRAWING.
- 2. DIMENSIONS ARE IN INCHES/(MM).
- 3. LEFT HAND DOOR SHOWN.
- 4. CAUTION: SEX NUTS ARE REQUIRED FOR ATTACHMENT OF COMPONENTS TO UNREINFORCED DOORS AND TO WOOD OR PLASTIC FACED COMPOSITE TYPE FIRE DOORS, UNLESS AN ALTERNATIVE METHOD IS IDENTIFIED IN THE INDIVIDUAL DOOR MANUFACTURER'S LISTINGS.
- 5. MAX. OPENING IS 180°.
- 6. DPK FASTENERS FOR STEEL DOOR & FRAME ONLY.

| 3-3/8"<br>[86]      | FACE OF STOP                                                                                                                                                        |                  |
|---------------------|---------------------------------------------------------------------------------------------------------------------------------------------------------------------|------------------|
| "A"                 | 12"                                                                                                                                                                 | 3/4" [19]        |
| Ç OF HINGE OR PIVOT | FOR 1/4-20 MACHINE SCREWS USE<br>FOR No.14 WOOD SCREWS USE 5/3<br>DPK FASTENERS DRILL 1/8" PILOT F<br>FOR SEX NUTS USE 3/8" DRILL<br>FOUR (4) HOLES IN DOOR FOR CLO | 2" DRILL<br>HOLE |

|  | ANGLE<br>OF<br>OPENING | DIM. "A"<br>CLOSER       | DIM."B"<br>BRACKET |
|--|------------------------|--------------------------|--------------------|
|  | TO 100°                | 4 <u>-1/8</u> "<br>[105] | 9-1/4"<br>[335]    |
|  | 100° TO 120°           | 2-5/8"<br>[67]           | 7-3/4"<br>[197]    |
|  | OVER 120°              | 1-5/8"<br>[41]           | 6-3/4"<br>[171]    |
|  |                        |                          |                    |