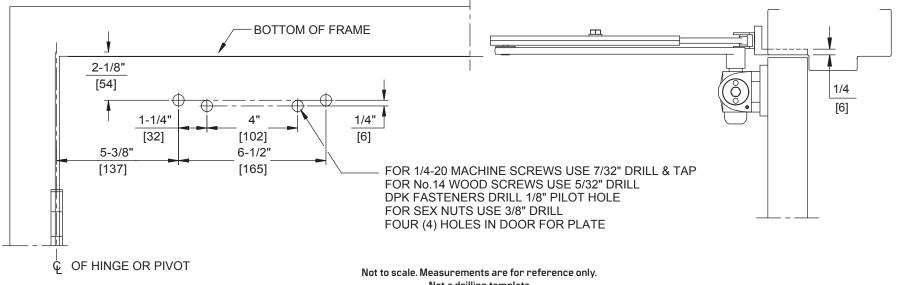

## NOTES:

- 1. DO NOT SCALE DRAWING.
- 2. DIMENSIONS ARE IN INCHES/(MM).
- 3. RIGHT HAND DOOR SHOWN.
- 4. CAUTION: SEX NUTS ARE REQUIRED FOR ATTACHMENT OF COMPONENTS TO UNREINFORCED DOORS AND TO WOOD OR PLASTIC FACED COMPOSITE TYPE FIRE DOORS, UNLESS AN ALTERNATIVE METHOD IS IDENTIFIED IN THE INDIVIDUAL DOOR MANUFACTURER'S LISTINGS.
- 5. MAX. OPENING IS 180°.
- 6. DPK FASTENERS FOR STEEL DOOR & FRAME ONLY.