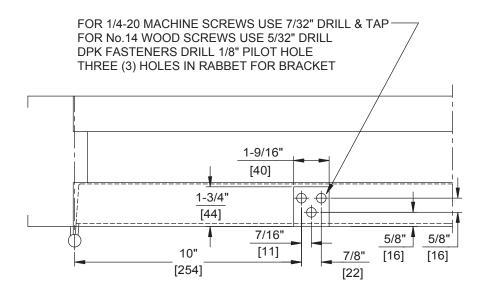

## NOTES:

- 1. DO NOT SCALE DRAWING.
- 2. DIMENSIONS ARE IN INCHES/(MM).
- 3. RIGHT HAND DOOR SHOWN.
- 4. CAUTION: SEX NUTS ARE REQUIRED FOR ATTACHMENT OF COMPONENTS TO UNREINFORCED DOORS AND TO WOOD OR PLASTIC FACED COMPOSITE TYPE FIRE DOORS, UNLESS AN ALTERNATIVE METHOD IS IDENTIFIED IN THE INDIVIDUAL DOOR MANUFACTURER'S LISTINGS.
- 5. MAX. OPENING IS 180°.
- 6. DPK FASTENERS FOR STEEL DOOR & FRAME ONLY.