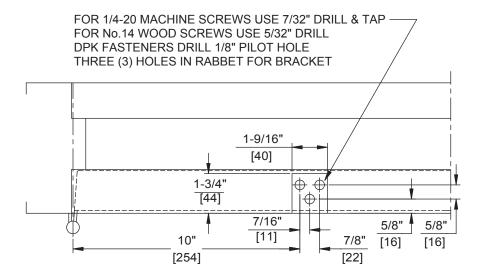

## NOTES:

- 1. DO NOT SCALE DRAWING.
- 2. DIMENSIONS ARE IN INCHES/(MM).
- 3. RIGHT HAND DOOR SHOWN.
- 4. CAUTION: SEX NUTS ARE REQUIRED FOR ATTACHMENT OF COMPONENTS TO UNREINFORCED DOORS AND TO WOOD OR PLASTIC FACED COMPOSITE TYPE FIRE DOORS, UNLESS AN ALTERNATIVE METHOD IS IDENTIFIED IN THE INDIVIDUAL DOOR MANUFACTURER'S LISTINGS.
- 5. MAX. OPENING IS 180°.
- 6. DPK FASTENERS FOR STEEL DOOR & FRAME ONLY.

Not to scale. Measurements are for reference only.

Not a drilling template.