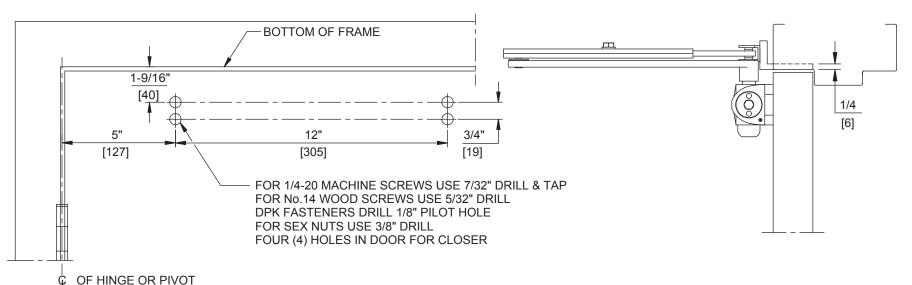

## NOTES:

- 1. DO NOT SCALE DRAWING.
- 2. DIMENSIONS ARE IN INCHES/(MM).
- 3. RIGHT HAND DOOR SHOWN.
- 4. CAUTION: SEX NUTS ARE REQUIRED FOR ATTACHMENT OF COMPONENTS TO UNREINFORCED DOORS AND TO WOOD OR PLASTIC FACED COMPOSITE TYPE FIRE DOORS, UNLESS AN ALTERNATIVE METHOD IS IDENTIFIED IN THE INDIVIDUAL DOOR MANUFACTURER'S LISTINGS.
- 5. MAX. OPENING IS 180°.
- 6. DPK FASTENERS FOR STEEL DOOR & FRAME ONLY.

Not to scale. Measurements are for reference only.

Not a drilling template.