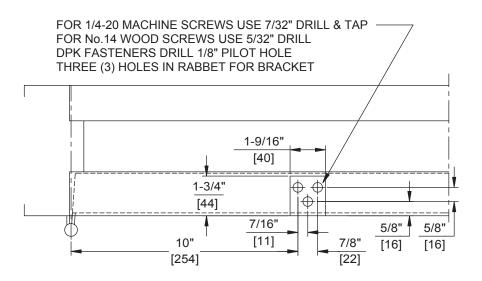

## NOTES:

- 1. DO NOT SCALE DRAWING.
- 2. DIMENSIONS ARE IN INCHES/(MM).
- 3. RIGHT HAND DOOR SHOWN.
- 4. CAUTION: SEX NUTS ARE REQUIRED FOR ATTACHMENT OF COMPONENTS TO UNREINFORCED DOORS AND TO WOOD OR PLASTIC FACED COMPOSITE TYPE FIRE DOORS, UNLESS AN ALTERNATIVE METHOD IS IDENTIFIED IN THE INDIVIDUAL DOOR MANUFACTURER'S LISTINGS.
- 5. MAX. OPENING IS 180°.
- 6. DPK FASTENERS FOR STEEL DOOR & FRAME ONLY.