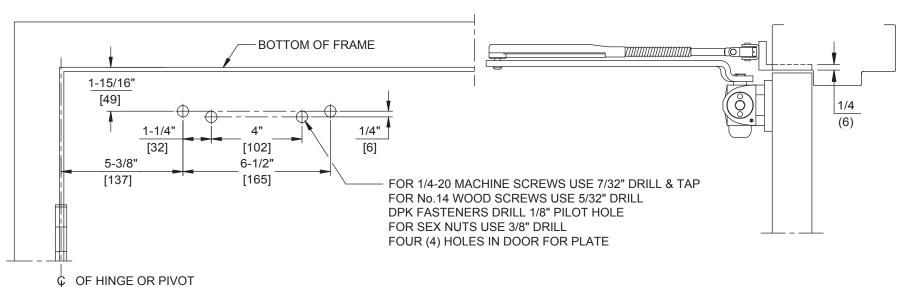

## NOTES:

- 1. DO NOT SCALE DRAWING.
- 2. DIMENSIONS ARE IN INCHES/(MM).
- 3. RIGHT HAND DOOR SHOWN.
- 4. CAUTION: SEX NUTS ARE REQUIRED FOR ATTACHMENT OF COMPONENTS TO UNREINFORCED DOORS AND TO WOOD OR PLASTIC FACED COMPOSITE TYPE FIRE DOORS, UNLESS AN ALTERNATIVE METHOD IS IDENTIFIED IN THE INDIVIDUAL DOOR MANUFACTURER'S LISTINGS.
- 5. MAX. OPENING IS 180°.
- 6. DPK FASTENERS FOR STEEL DOOR & FRAME ONLY.