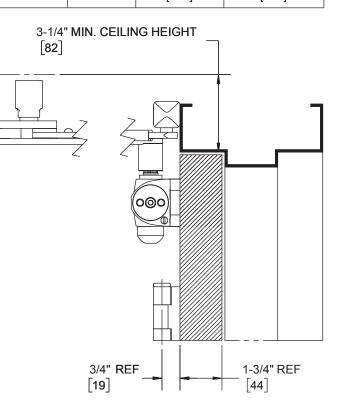

## NOTES:

 DO NOT SCALE THIS DRAWING
DIMENSIONS ARE IN INCHES / [MM]
RIGHT HAND DOOR IS SHOWN
CAUTION: SEX NUTS ARE REQUIRED FOR ATTACHMENT OF COMPONENTS TO UNREINFORCED DOORS AND TO WOOD OR PLASTIC FACE COMPOSITE TYPE FIRE DOORS, UNLESS AN ALTERNATIVE METHOD IS IDENTIFIED IN THE INDIVIDUAL DOOR MANUFACTURER'S LISTINGS.
DPK FASTENERS FOR STEEL DOOR & FRAME ONLY.