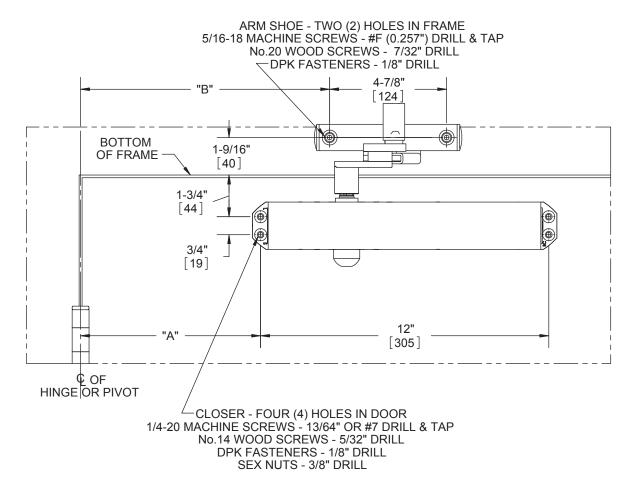

Door Closer Models: HD7016 SISH (Spring Integra Stop) Regular Installation Hold Open (Pull Side Mount) Drilling Instructions

For online instructions, assistance or warranty information: Call 1-800-392-5209 or visit https://dhwsupport.dormakaba.com/hc/en-us

## NOTES:

 DO NOT SCALE THIS DRAWING
DIMENSIONS ARE IN INCHES / [MM]
RIGHT HAND DOOR IS SHOWN
CAUTION: SEX NUTS ARE REQUIRED FOR ATTACHMENT OF COMPONENTS TO UNREINFORCED DOORS AND TO WOOD OR PLASTIC FACE COMPOSITE TYPE FIRE DOORS, UNLESS AN ALTERNATIVE METHOD IS IDENTIFIED IN THE INDIVIDUAL DOOR MANUFACTURER'S LISTINGS.
DPK FASTENERS FOR STEEL DOOR & FRAME ONLY.

| ANGLE OF<br>HOLD OPEN | ANGLE OF<br>CUSHION | DIMENSION<br>"A" (CLOSER) | DIMENSION "B"<br>(ARM SHOE) |
|-----------------------|---------------------|---------------------------|-----------------------------|
| 85°                   | 86 °- 96 °          | <u>8-1/8"</u><br>[206]    | <u>11"</u><br>[279]         |
| 90 °                  | 91 °- 101 °         | <u>7-1/2"</u><br>[191]    | <u>10-3/8"</u><br>[264]     |
| 100°                  | 101 °- 111 °        | <u>6-5/8"</u><br>[168]    | <u>9-1/2"</u><br>[241]      |
| 110°                  | 111 °- 121 °        | <u>5-7/8"</u><br>[149]    | <u>8-3/4"</u><br>[222]      |