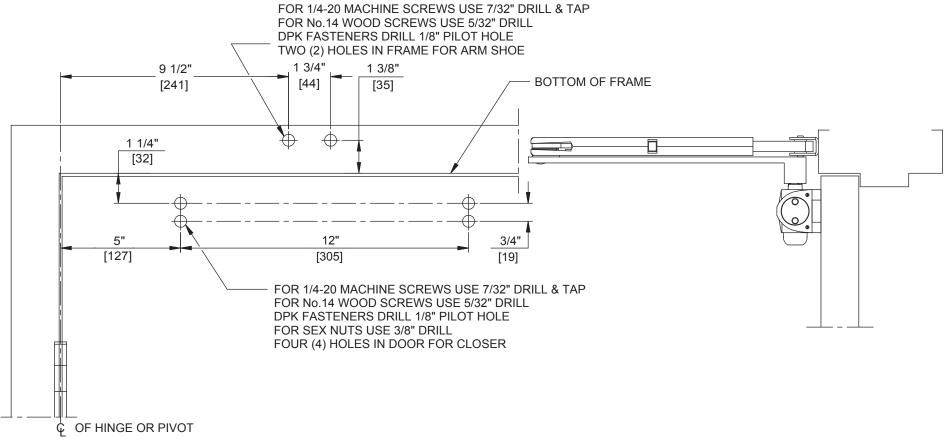

NOTES:

- 1. DO NOT SCALE DRAWING.
- 2. DIMENSIONS ARE IN INCHES/(MM).
- 3. RIGHT HAND DOOR SHOWN.
- 4. CAUTION: SEX NUTS ARE REQUIRED FOR ATTACHMENT OF COMPONENTS TO UNREINFORCED DOORS AND TO WOOD OR PLASTIC FACED COMPOSITE TYPE FIRE DOORS, UNLESS AN ALTERNATIVE METHOD IS IDENTIFIED IN THE INDIVIDUAL DOOR MANUFACTURER'S LISTINGS.
- 5. HOLD OPEN RANGE 30° 140°.

6. DPK FASTENERS FOR STEEL DOOR & FRAME ONLY.