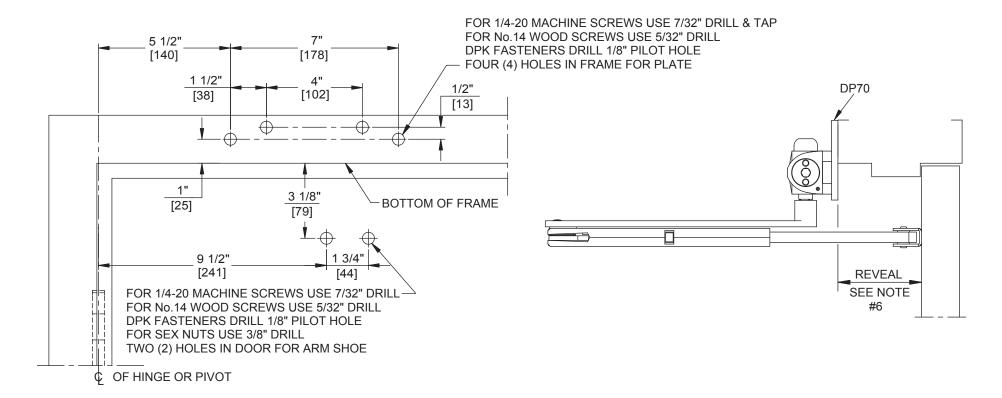

## Door Closer Models: HD7016 PHJ Top Jamb Installation (Push Side Mount) (Plunger Hold Open Arm) with Plate DP70 Drilling Instructions

BEST ()

dormakaba Group

For online instructions, assistance or warranty information: Call 1-800-392-5209 or visit https://dhwsupport.dormakaba.com/hc/en-us

## NOTES:

- 1. DO NOT SCALE DRAWING.
- 2. DIMENSIONS ARE IN INCHES/(MM).
- 3. LEFT HAND DOOR SHOWN.
- 4. CAUTION: SEX NUTS ARE REQUIRED FOR ATTACHMENT OF COMPONENTS TO UNREINFORCED DOORS AND TO WOOD OR PLASTIC FACED COMPOSITE TYPE FIRE DOORS, UNLESS AN ALTERNATIVE METHOD IS IDENTIFIED IN THE INDIVIDUAL DOOR MANUFACTURER'S LISTINGS.
- 5. MAX. OPENING IS 180°.
- 6. REVEAL 1-1/2" TO 3-1/2" (38MM TO 89MM).
- 7. HOLD OPEN RANGE 35°-115°.
- 8. DPK FASTENERS FOR STEEL DOOR & FRAME ONLY.