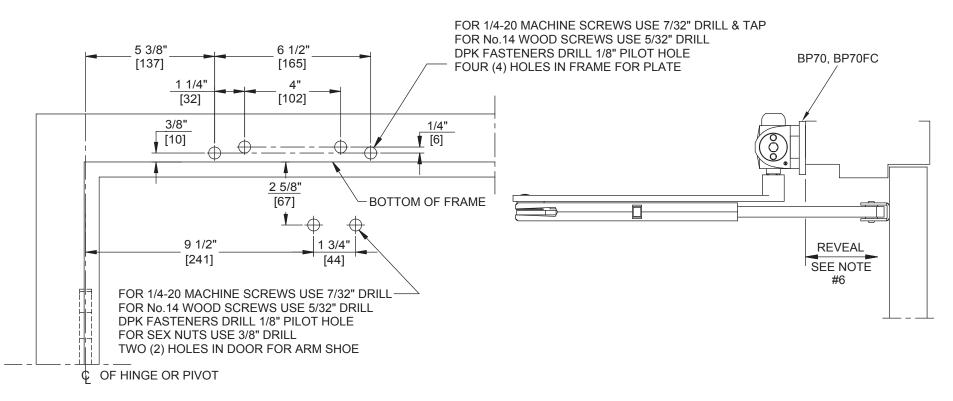

## Door Closer Models: HD7016 PHJ Top Jamb Installation (Push Side Mount) (Plunger Hold Open Arm) with Plates BP70, BP70FC Drilling Instructions

For online instructions, assistance or warranty information: Call 1-800-392-5209 or visit https://dhwsupport.dormakaba.com/hc/en-us

NOTES:

- 1. DO NOT SCALE DRAWING.
- 2. DIMENSIONS ARE IN INCHES/(MM).
- 3. LEFT HAND DOOR SHOWN.
- 4. CAUTION: SEX NUTS ARE REQUIRED FOR ATTACHMENT OF COMPONENTS TO UNREINFORCED DOORS AND TO WOOD OR PLASTIC FACED COMPOSITE TYPE FIRE DOORS, UNLESS AN ALTERNATIVE METHOD IS IDENTIFIED IN THE INDIVIDUAL DOOR MANUFACTURER'S LISTINGS.
- 5. MAX. OPENING IS 180°.
- 6. REVEAL 1-1/2" TO 3-1/2" (38MM TO 89MM).
- 7. HOLD OPEN RANGE 35°-115°.
- 8. DPK FASTENERS FOR STEEL DOOR & FRAME ONLY.