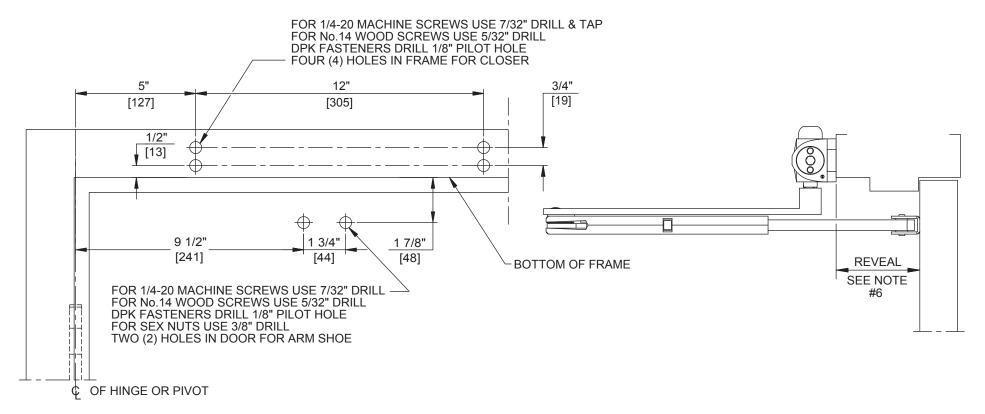

Door Closer Models: HD7016 PHJ Top Jamb Installation (Push Side Mount) (Plunger Hold Open Arm) Drilling Instructions

For online instructions, assistance or warranty information: Call 1-800-392-5209 or visit https://dhwsupport.dormakaba.com/hc/en-us

NOTES:

- 1. DO NOT SCALE DRAWING.
- 2. DIMENSIONS ARE IN INCHES/(MM).
- 3. LEFT HAND DOOR SHOWN.
- 4. CAUTION: SEX NUTS ARE REQUIRED FOR ATTACHMENT OF COMPONENTS TO UNREINFORCED DOORS AND TO WOOD OR PLASTIC FACED COMPOSITE TYPE FIRE DOORS, UNLESS AN ALTERNATIVE METHOD IS IDENTIFIED IN THE INDIVIDUAL DOOR MANUFACTURER'S LISTINGS.
- 5. MAX. OPENING IS 180°.
- 6. REVEAL 1-1/2" TO 3-1/2" (38MM TO 89MM).
- 7. HOLD OPEN RANGE 35°-115°.
- 8. DPK FASTENERS FOR STEEL DOOR & FRAME ONLY.