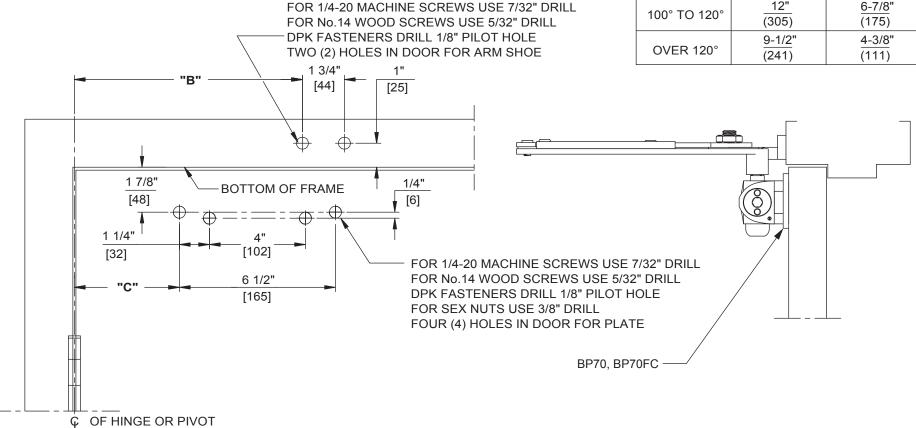

## NOTES:

- 1. DO NOT SCALE DRAWING.
- 2. DIMENSIONS ARE IN INCHES/(MM).
- 3. RIGHT HAND DOOR SHOWN.
- 4. CAUTION: SEX NUTS ARE REQUIRED FOR ATTACHMENT OF COMPONENTS TO UNREINFORCED DOORS AND TO WOOD OR PLASTIC FACED COMPOSITE TYPE FIRE DOORS, UNLESS AN ALTERNATIVE METHOD IS IDENTIFIED IN THE INDIVIDUAL DOOR MANUFACTURER'S LISTINGS.
- 5. MAX. OPENING IS 180°.
- 6. DPK FASTENERS FOR STEEL DOOR & FRAME ONLY.

| ANGLE<br>OF<br>OPENING | DIM."B"<br>ARM SHOE | DIM. "C"<br>PLATE       |
|------------------------|---------------------|-------------------------|
| 0° TO 100°             | 13"<br>(330)        | <u>7-7/8</u> "<br>(200) |
| 100° TO 120°           | 12"<br>(305)        | <u>6-7/8</u> "<br>(175) |
| OVER 120°              | 9-1/2"<br>(241)     | 4-3/8"<br>(111)         |