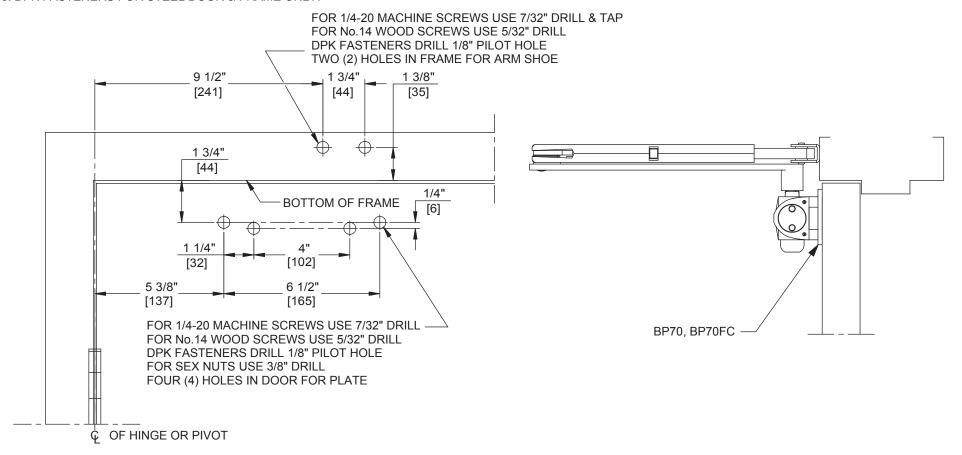

## Door Closer Models: HD7016 PH Regular Installation (Pull Side Mount) (Plunger Hold Open Arm) with Plates BP70, BP70FC Drilling Instructions

For online instructions, assistance or warranty information: Call 1-800-392-5209 or visit https://dhwsupport.dormakaba.com/hc/en-us

## NOTES:

- 1. DO NOT SCALE DRAWING.
- 2. DIMENSIONS ARE IN INCHES/(MM).
- 3. RIGHT HAND DOOR SHOWN.
- 4. CAUTION: SEX NUTS ARE REQUIRED FOR ATTACHMENT OF COMPONENTS TO UNREINFORCED DOORS AND TO WOOD OR PLASTIC FACED COMPOSITE TYPE FIRE DOORS, UNLESS AN ALTERNATIVE METHOD IS IDENTIFIED IN THE INDIVIDUAL DOOR MANUFACTURER'S LISTINGS.
- 5. HOLD OPEN RANGE 30° 140°.
- 6. DPK FASTENERS FOR STEEL DOOR & FRAME ONLY.