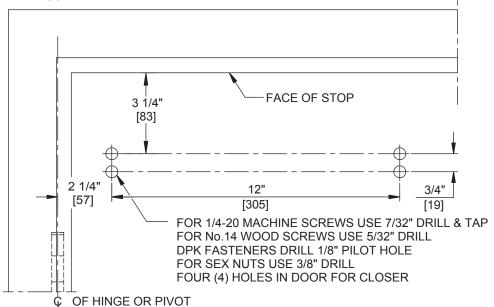

## NOTES:

- 1. DO NOT SCALE DRAWING.
- 2. DIMENSIONS ARE IN INCHES/(MM).
- 3. LEFT HAND DOOR SHOWN.
- 4. CAUTION: SEX NUTS ARE REQUIRED FOR ATTACHMENT OF COMPONENTS TO UNREINFORCED DOORS AND TO WOOD OR PLASTIC FACED COMPOSITE TYPE FIRE DOORS, UNLESS AN ALTERNATIVE METHOD IS IDENTIFIED IN THE INDIVIDUAL DOOR MANUFACTURER'S LISTINGS.
- 5. MAX. OPENING IS 180°.
- 6. HOLD OPEN RANGE 30° 100°.
- 7. DPK FASTENERS FOR STEEL DOOR & FRAME ONLY.