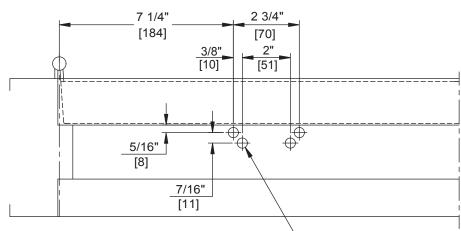

FOR 1/4-20 MACHINE SCREWS USE 7/32" DRILL-FOR No.14 WOOD SCREWS USE 5/32" DRILL DPK FASTENERS DRILL 1/8" PILOT HOLE FOUR (4) HOLES IN FRAME FOR PA BRACKET