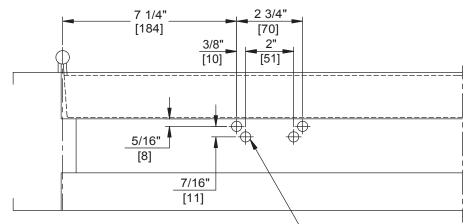

FOR 1/4-20 MACHINE SCREWS USE 7/32" DRILL FOR No.14 WOOD SCREWS USE 5/32" DRILL DPK FASTENERS DRILL 1/8" PILOT HOLE FOUR (4) HOLES IN FRAME FOR PA BRACKET