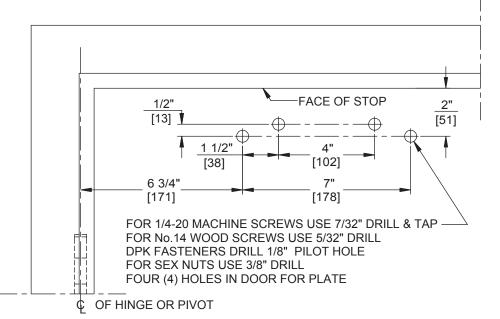

## NOTES:

- 1. DO NOT SCALE DRAWING.
- 2. DIMENSIONS ARE IN INCHES/(MM).
- 3. LEFT HAND DOOR SHOWN.
- 4. CAUTION: SEX NUTS ARE REQUIRED FOR ATTACHMENT OF COMPONENTS TO UNREINFORCED DOORS AND TO WOOD OR PLASTIC FACED COMPOSITE TYPE FIRE DOORS, UNLESS AN ALTERNATIVE METHOD IS IDENTIFIED IN THE INDIVIDUAL DOOR MANUFACTURER'S LISTINGS.
- 5. MAX. OPENING IS 180°.
- 6. HOLD OPEN RANGE 30°-100°.
- 7. DPK FASTENERS FOR STEEL DOOR & FRAME ONLY.