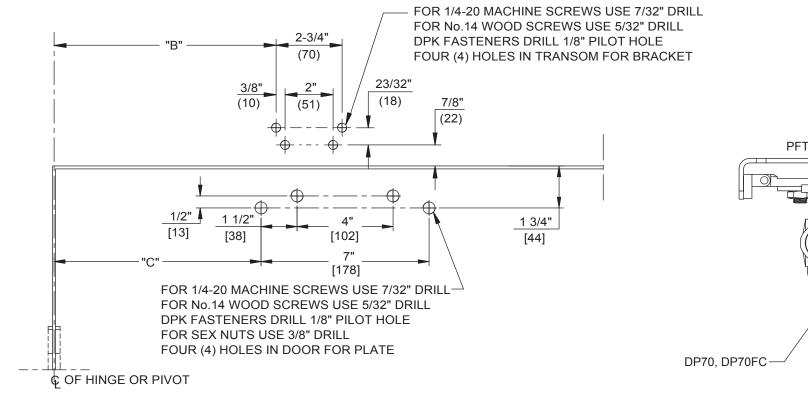

## NOTES:

- 1. DO NOT SCALE DRAWING.
- 2. DIMENSIONS ARE IN INCHES/(MM).
- 3. LEFT HAND DOOR SHOWN.
- 4. CAUTION: SEX NUTS ARE REQUIRED FOR ATTACHMENT OF COMPONENTS TO UNREINFORCED DOORS AND TO WOOD OR PLASTIC FACED COMPOSITE TYPE FIRE DOORS, UNLESS AN ALTERNATIVE METHOD IS IDENTIFIED IN THE INDIVIDUAL DOOR MANUFACTURER'S LISTINGS.
- 5. MAX. OPENING IS 180°.
- 6. DPK FASTENERS FOR STEEL DOOR & FRAME ONLY.

| ANGLE<br>OF<br>OPENING | DIM."B"<br>TRANSOM<br>BRACKET | DIM. "C"<br>PLATE       | HOLD<br>OPEN<br>RANGE |
|------------------------|-------------------------------|-------------------------|-----------------------|
| TO 100°                | <u>9-1/4</u> "<br>(235)       | <u>8-5/8</u> "<br>(219) | 60°-105°              |
| OVER 100°              | $\frac{6-3/4}{(171)}$ "       | <u>6-1/8</u> "<br>(155) | 70°-170°              |