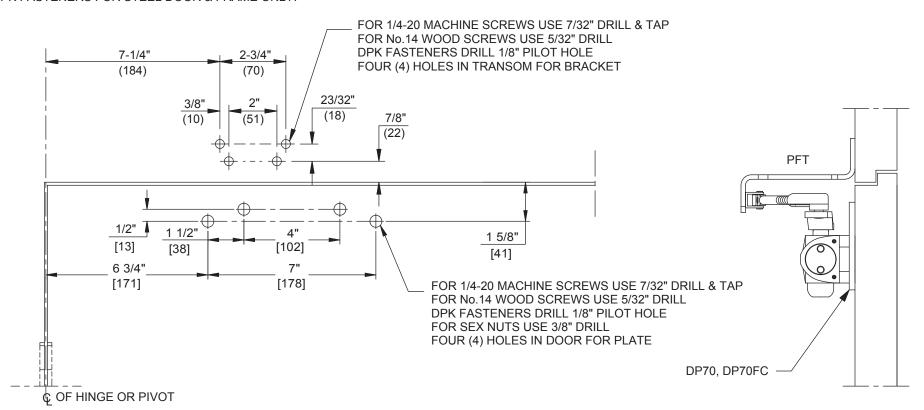

Door Closer Models: HD7016 AR x PFT (NHO) Parallel Arm Flush Transom Installation (Push Side Mount) with Plates DP70, DP70FC Drilling Instructions

BEST ()
dormakaba Group

For online instructions, assistance or warranty information: Call 1-800-392-5209 or visit https://dhwsupport.dormakaba.com/hc/en-us

## NOTES:

- 1. DO NOT SCALE DRAWING.
- 2. DIMENSIONS ARE IN INCHES/(MM).
- 3. LEFT HAND DOOR SHOWN.
- 4. CAUTION: SEX NUTS ARE REQUIRED FOR ATTACHMENT OF COMPONENTS TO UNREINFORCED DOORS AND TO WOOD OR PLASTIC FACED COMPOSITE TYPE FIRE DOORS, UNLESS AN ALTERNATIVE METHOD IS IDENTIFIED IN THE INDIVIDUAL DOOR MANUFACTURER'S LISTINGS.
- 5. MAX. OPENING IS 180°.
- 6. DPK FASTENERS FOR STEEL DOOR & FRAME ONLY.