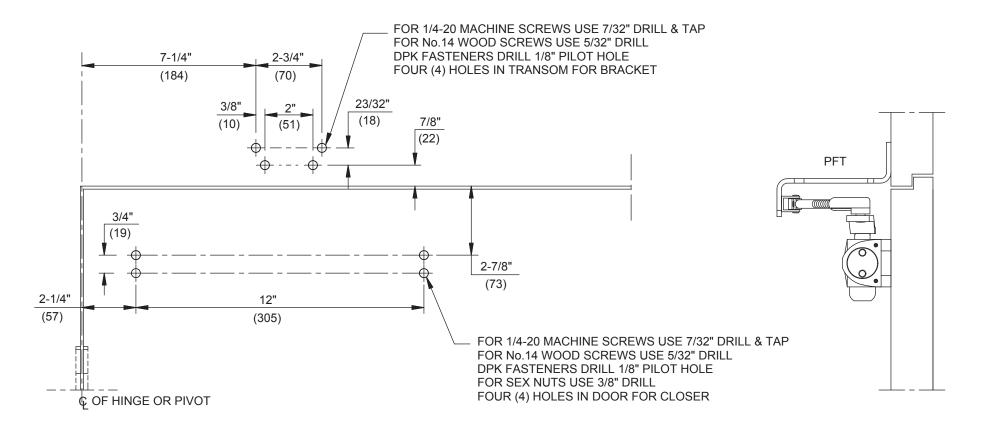

## Door Closer Models: HD7016 AR x PFT (NHO) Parallel Arm Flush Transom Installation (Push Side Mount) Drilling Instructions

BEST () dormakaba Group

For online instructions, assistance or warranty information: Call 1-800-392-5209 or visit https://dhwsupport.dormakaba.com/hc/en-us

## NOTES:

- 1. DO NOT SCALE DRAWING.
- 2. DIMENSIONS ARE IN INCHES/(MM).
- 3. LEFT HAND DOOR SHOWN.
- 4. CAUTION: SEX NUTS ARE REQUIRED FOR ATTACHMENT OF COMPONENTS TO UNREINFORCED DOORS AND TO WOOD OR PLASTIC FACED COMPOSITE TYPE FIRE DOORS, UNLESS AN ALTERNATIVE METHOD IS IDENTIFIED IN THE INDIVIDUAL DOOR MANUFACTURER'S LISTINGS.
- 5. MAX. OPENING IS 180°.
- 6. DPK FASTENERS FOR STEEL & FRAME ONLY.