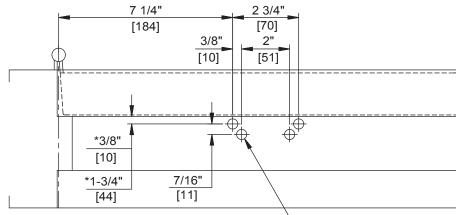

\*AS REQUIRED TO CLEAR STOP OR HOLDER

FOR 1/4-20 MACHINE SCREWS USE 7/32" DRILL FOR No.14 WOOD SCREWS USE 5/32" DRILL DPK FASTENERS DRILL 1/8" PILOT HOLE FOUR (4) HOLES IN FRAME FOR PA BRACKET

NOTES:

- 1. DO NOT SCALE DRAWING.
- 2. DIMENSIONS ARE IN INCHES/(MM).
- 3. LEFT HAND DOOR SHOWN.
- 4. CAUTION: SEX NUTS ARE REQUIRED FOR ATTACHMENT OF COMPONENTS TO UNREINFORCED DOORS AND TO WOOD OR PLASTIC FACED COMPOSITE TYPE FIRE DOORS. UNLESS AN ALTERNATIVE METHOD IS IDENTIFIED IN THE INDIVIDUAL DOOR MANUFACTURER'S LISTINGS.