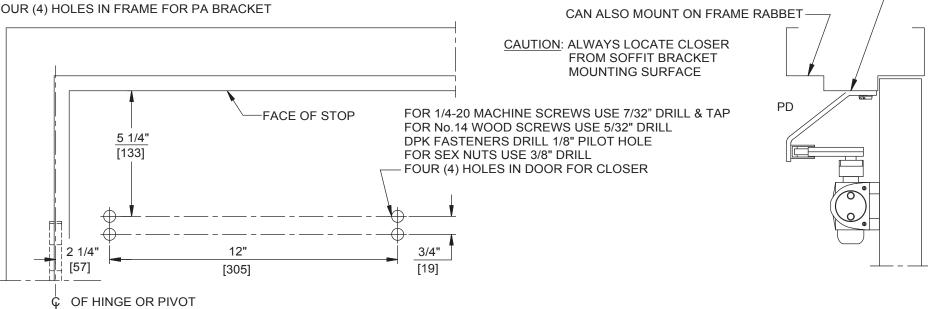

\*AS REQUIRED TO CLEAR STOP OR HOLDER

FOR 1/4-20 MACHINE SCREWS USE 7/32" DRILL FOR No.14 WOOD SCREWS USE 5/32" DRILL DPK FASTENERS DRILL 1/8" PILOT HOLE FOUR (4) HOLES IN FRAME FOR PA BRACKET

NOTES:

- 1. DO NOT SCALE DRAWING.
- 2. DIMENSIONS ARE IN INCHES/(MM).
- 3. LEFT HAND DOOR SHOWN.
- 4. CAUTION: SEX NUTS ARE REQUIRED FOR ATTACHMENT OF COMPONENTS TO UNREINFORCED DOORS AND TO WOOD OR PLASTIC FACED COMPOSITE TYPE FIRE DOORS. UNLESS AN ALTERNATIVE METHOD IS IDENTIFIED IN THE INDIVIDUAL DOOR MANUFACTURER'S LISTINGS.

PD SOFFIT BRACKET SHOWN ON SOFFIT

- 5. MAX. OPENING IS 180°.
- 6. DPK FASTENERS FOR STEEL DOOR & FRAME ONLY.