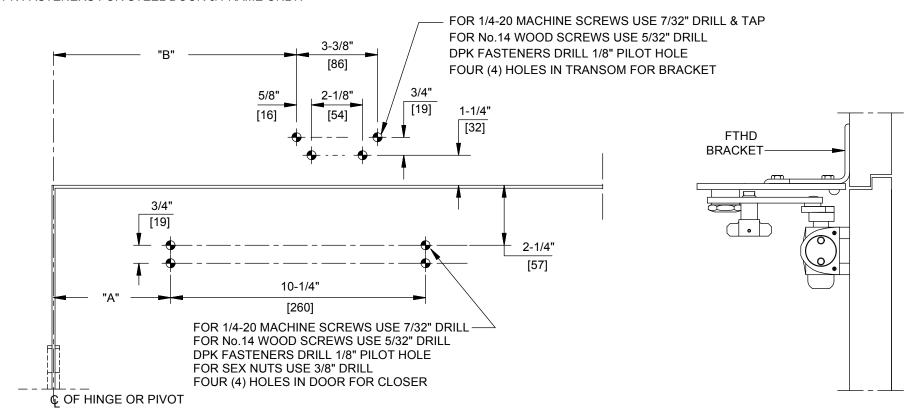

## NOTES:

- 1. DO NOT SCALE DRAWING.
- 2. DIMENSIONS ARE IN INCHES/[MM].
- 3. LEFT HAND DOOR SHOWN.
- 4. CAUTION: SEX NUTS ARE REQUIRED FOR ATTACHMENT OF COMPONENTS TO UNREINFORCED DOORS AND TO WOOD OR PLASTIC FACED COMPOSITE TYPE FIRE DOORS, UNLESS AN ALTERNATIVE METHOD IS IDENTIFIED IN THE INDIVIDUAL DOOR MANUFACTURER'S LISTINGS.
- 5. MINIMUM DOOR WIDTH 26"
- 6. TEMPLATING BASED ON 4-1/2" x 2-1/2" BUTT HINGES.
- 7. DPK FASTENERS FOR STEEL DOOR & FRAME ONLY.

| ANGLE<br>OF<br>OPENING<br>HOLD OPEN | DIM. "A"<br>CLOSER | DIM. "B"<br>FTHD<br>BRACKET |
|-------------------------------------|--------------------|-----------------------------|
| TO 100°                             | 4-7/8"             | 10-1/8"                     |
| H.O. 90°                            | [124]              | [257]                       |
| TO 180°                             | 1-1/4"             | 6-1/2"                      |
| H.O. 123°                           | [32]               | [165]                       |