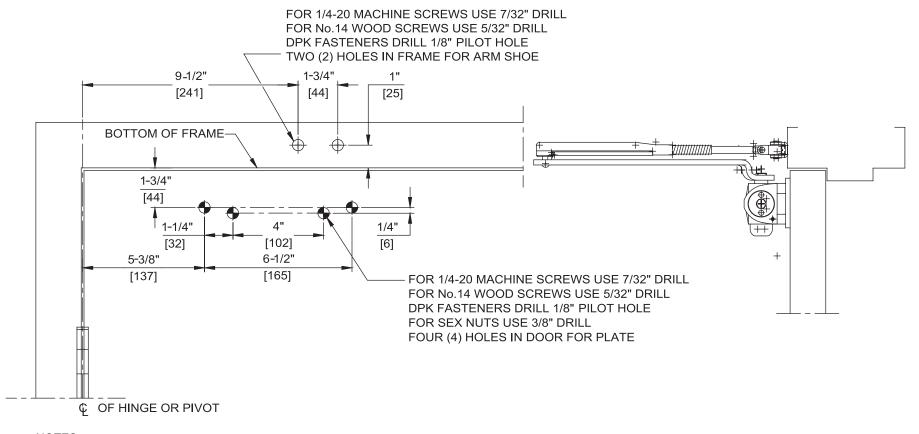

## Door Closer Models: SL6014, SL6036 AR [NH0] Regular Installation [Pull Side Mount] with Plates BP60, BP70, BP70FC Drilling Instructions

For online instructions, assistance or warranty information: Call 1-800-392-5209 or visit https://dhwsupport.dormakaba.com/hc/en-us

## NOTES:

- 1. DO NOT SCALE DRAWING.
- 2. DIMENSIONS ARE IN INCHES/(MM).
- 3. RIGHT HAND DOOR SHOWN.
- 4. CAUTION: SEX NUTS ARE REQUIRED FOR ATTACHMENT OF COMPONENTS TO UNREINFORCED DOORS AND TO WOOD OR PLASTIC FACED COMPOSITE TYPE FIRE DOORS, UNLESS AN ALTERNATIVE METHOD IS IDENTIFIED IN THE INDIVIDUAL DOOR MANUFACTURER'S LISTINGS.
- 5. MAX. OPENING IS 180°.
- 6. DPK FASTENERS FOR STEEL DOOR & FRAME ONLY.