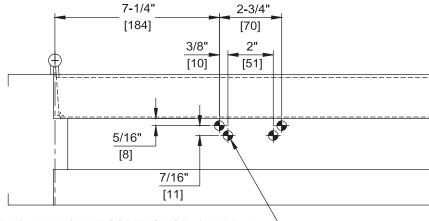

FOR 1/4-20 MACHINE SCREWS USE 7/32" DRILL FOR No.14 WOOD SCREWS USE 5/32" DRILL DPK FASTENERS DRILL 1/8" PILOT HOLE FOUR (4) HOLES IN FRAME FOR PA BRACKET

## NOTES:

- 1. DO NOT SCALE DRAWING.
- 2. DIMENSIONS ARE IN INCHES/(MM).
- 3. LEFT HAND DOOR SHOWN.
- 4. CAUTION: SEX NUTS ARE REQUIRED FOR ATTACHMENT OF COMPONENTS TO UNREINFORCED DOORS AND TO WOOD OR PLASTIC FACED COMPOSITE TYPE FIRE DOORS, UNLESS AN ALTERNATIVE METHOD IS IDENTIFIED IN THE INDIVIDUAL DOOR MANUFACTURER'S LISTINGS.
- 5. MAX. OPENING IS 180°.
- 6. DPK FASTENERS FOR STEEL DOOR & FRAME ONLY.