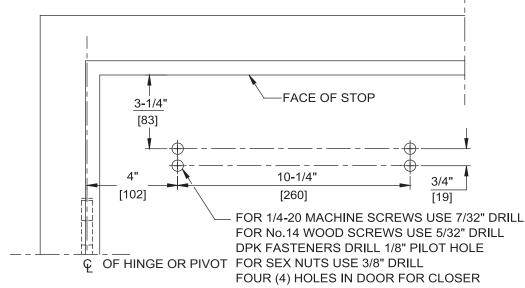

## NOTES:

- 1. DO NOT SCALE DRAWING.
- 2. DIMENSIONS ARE IN INCHES/(MM).
- 3. LEFT HAND DOOR SHOWN.
- 4. CAUTION: SEX NUTS ARE REQUIRED FOR ATTACHMENT OF COMPONENTS TO UNREINFORCED DOORS AND TO WOOD OR PLASTIC FACED COMPOSITE TYPE FIRE DOORS, UNLESS AN ALTERNATIVE METHOD IS IDENTIFIED IN THE INDIVIDUAL DOOR MANUFACTURER'S LISTINGS.
- 5. MAX. OPENING IS 180°.
- 6. DPK FASTENERS FOR STEEL DOOR & FRAME ONLY.

Not to scale. Measurements are for reference only.

Not a drilling template.