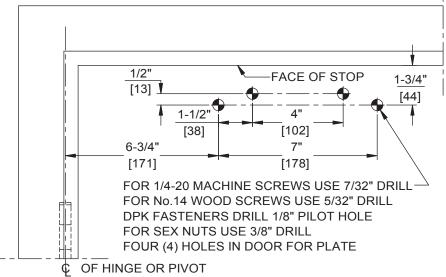

FOR 1/4-20 MACHINE SCREWS USE 7/32" DRILL-FOR No.14 WOOD SCREWS USE 5/32" DRILL DPK FASTENERS DRILL 1/8" PILOT HOLE FOUR (4) HOLES IN FRAME FOR PA BRACKET

## NOTES:

- 1. DO NOT SCALE DRAWING.
- 2. DIMENSIONS ARE IN INCHES/(MM).
- 3. LEFT HAND DOOR SHOWN.
- 4. CAUTION: SEX NUTS ARE REQUIRED FOR ATTACHMENT OF COMPONENTS TO UNREINFORCED DOORS AND TO WOOD OR PLASTIC FACED COMPOSITE TYPE FIRE DOORS, UNLESS AN ALTERNATIVE METHOD IS IDENTIFIED IN THE INDIVIDUAL DOOR MANUFACTURER'S LISTINGS.
- 5. MAX. OPENING IS 180°.
- 6. DPK FASTENERS FOR STEEL DOOR & FRAME ONLY.

Not to scale. Measurements are for reference only.

Not a drilling template.