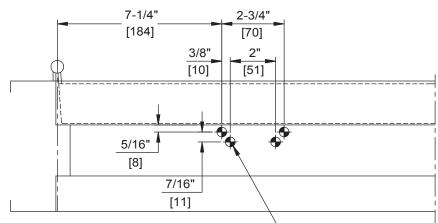

## NOTES:

- 1. DO NOT SCALE DRAWING.
- 2. DIMENSIONS ARE IN INCHES/(MM).
- 3. LEFT HAND DOOR SHOWN.
- 4. CAUTION: SEX NUTS ARE REQUIRED FOR ATTACHMENT OF COMPONENTS TO UNREINFORCED DOORS AND TO WOOD OR PLASTIC FACED COMPOSITE TYPE FIRE DOORS, UNLESS AN ALTERNATIVE METHOD IS IDENTIFIED IN THE INDIVIDUAL DOOR MANUFACTURER'S LISTINGS.
- 5. MAX. OPENING IS 180°.
- 6. DPK FASTENERS FOR STEEL DOOR & FRAME ONLY.

Not to scale. Measurements are for reference only.

Not a drilling template.