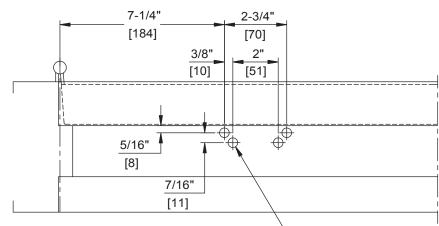

FOR 1/4-20 MACHINE SCREWS USE 7/32" DRILL FOR No.14 WOOD SCREWS USE 5/32" DRILL DPK FASTENERS DRILL 1/8" PILOT HOLE FOUR (4) HOLES IN FRAME FOR PA BRACKET

## NOTES:

- 1. DO NOT SCALE DRAWING.
- 2. DIMENSIONS ARE IN INCHES/(MM).
- 3. LEFT HAND DOOR SHOWN.
- 4. CAUTION: SEX NUTS ARE REQUIRED FOR ATTACHMENT OF COMPONENTS TO UNREINFORCED DOORS AND TO WOOD OR PLASTIC FACED COMPOSITE TYPE FIRE DOORS, UNLESS AN ALTERNATIVE METHOD IS IDENTIFIED IN THE INDIVIDUAL DOOR MANUFACTURER'S LISTINGS.
- 5. MAX. OPENING IS 180°.
- 6. DPK FASTENERS FOR STEEL DOOR & FRAME ONLY.