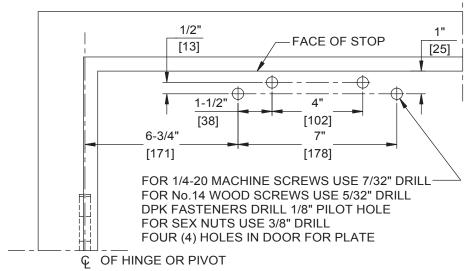

## NOTES:

- 1. DO NOT SCALE DRAWING.
- 2. DIMENSIONS ARE IN INCHES/(MM).
- 3. LEFT HAND DOOR SHOWN.
- 4. CAUTION: SEX NUTS ARE REQUIRED FOR ATTACHMENT OF COMPONENTS TO UNREINFORCED DOORS AND TO WOOD OR PLASTIC FACED COMPOSITE TYPE FIRE DOORS, UNLESS AN ALTERNATIVE METHOD IS IDENTIFIED IN THE INDIVIDUAL DOOR MANUFACTURER'S LISTINGS.
- 5. MAX. OPENING IS 180°.
- 6. DPK FASTENERS FOR STEEL DOOR & FRAME ONLY.

Not to scale. Measurements are for reference only.

Not a drilling template.