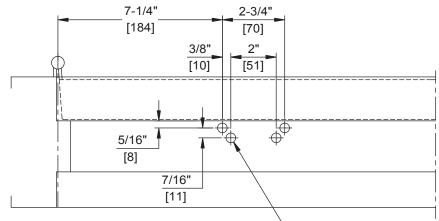

## NOTES:

- 1. DO NOT SCALE DRAWING.
- 2. DIMENSIONS ARE IN INCHES/(MM).
- 3. LEFT HAND DOOR SHOWN.
- 4. CAUTION: SEX NUTS ARE REQUIRED FOR ATTACHMENT OF COMPONENTS TO UNREINFORCED DOORS AND TO WOOD OR PLASTIC FACED COMPOSITE TYPE FIRE DOORS, UNLESS AN ALTERNATIVE METHOD IS IDENTIFIED IN THE INDIVIDUAL DOOR MANUFACTURER'S LISTINGS.
- 5. MAX. OPENING IS 180°.
- 6. DPK FASTENERS FOR STEEL DOOR & FRAME ONLY.