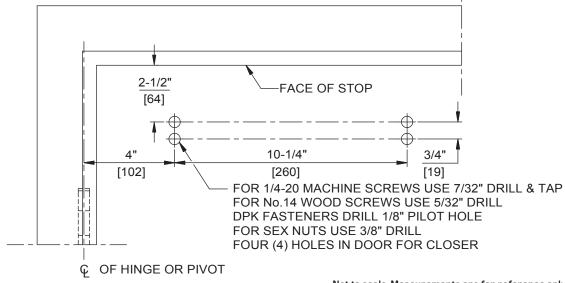

## NOTES:

- 1. DO NOT SCALE DRAWING.
- 2. DIMENSIONS ARE IN INCHES/(MM).
- 3. LEFT HAND DOOR SHOWN.
- 4. CAUTION: SEX NUTS ARE REQUIRED FOR ATTACHMENT OF COMPONENTS TO UNREINFORCED DOORS AND TO WOOD OR PLASTIC FACED COMPOSITE TYPE FIRE DOORS, UNLESS AN ALTERNATIVE METHOD IS IDENTIFIED IN THE INDIVIDUAL DOOR MANUFACTURER'S LISTINGS.
- 5. MAX. OPENING IS 180°.
- 6. DPK FASTENERS FOR STEEL DOOR & FRAME ONLY.

FOR 1/4-20 MACHINE SCREWS USE 7/32" DRILL FOR No.14 WOOD SCREWS USE 5/32" DRILL DPK FASTENERS DRILL 1/8" PILOT HOLE FOUR (4) HOLES IN FRAME FOR PA BRACKET

Not to scale. Measurements are for reference only.