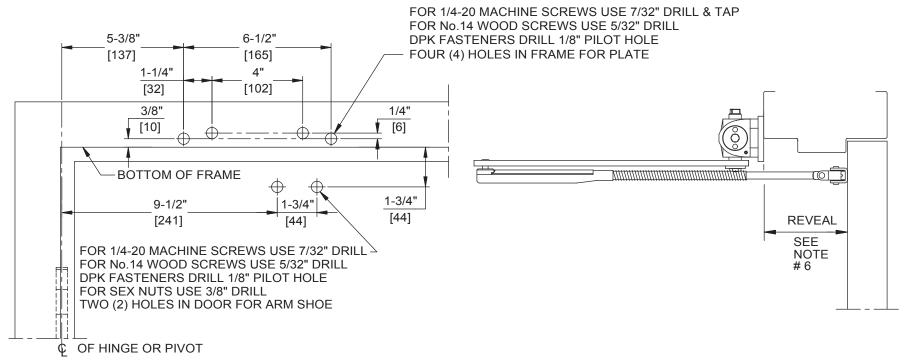

## Door Closer Models: SL6014, SL6036 ARNPJ [NH0] Top Jamb Installation [Push Side Mount] with Plates BP60, BP70, BP70FC Drilling Instructions

For online instructions, assistance or warranty information: Call 1-800-392-5209 or visit https://dhwsupport.dormakaba.com/hc/en-us

## NOTES:

- 1. DO NOT SCALE DRAWING.
- 2. DIMENSIONS ARE IN INCHES/(MM).
- 3. LEFT HAND DOOR SHOWN.
- 4. CAUTION: SEX NUTS ARE REQUIRED FOR ATTACHMENT OF COMPONENTS TO UNREINFORCED DOORS AND TO WOOD OR PLASTIC FACED COMPOSITE TYPE FIRE DOORS, UNLESS AN ALTERNATIVE METHOD IS IDENTIFIED IN THE INDIVIDUAL DOOR MANUFACTURER'S LISTINGS.
- 5. MAX. OPENING IS 180°.
- 6. SEE CATALOG FOR REVEAL INFORMATION.
- 7. DPK FASTENERS FOR STEEL DOOR & FRAME ONLY.