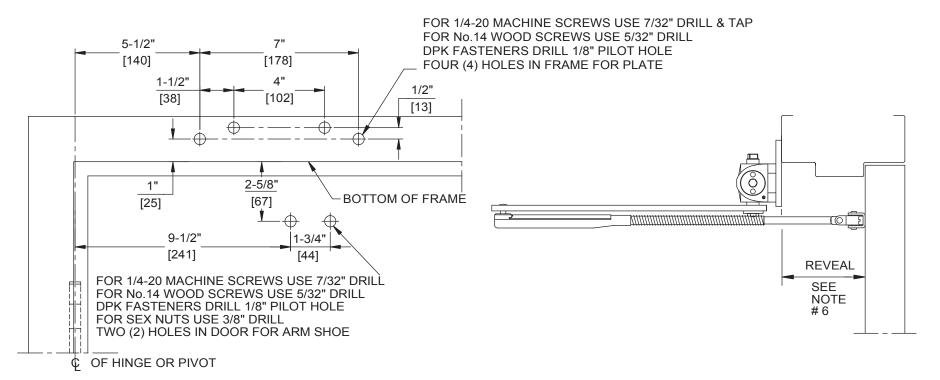

## Door Closer Models: SL6014, SL6036 ARNPJ [NH0] Top Jamb Installation [Push Side Mount] with Plates DP60, DP70 Drilling Instructions

For online instructions, assistance or warranty information: Call 1-800-392-5209 or visit https://dhwsupport.dormakaba.com/hc/en-us

## NOTES:

- 1. DO NOT SCALE DRAWING.
- 2. DIMENSIONS ARE IN INCHES/(MM).
- 3. LEFT HAND DOOR SHOWN.
- 4. CAUTION: SEX NUTS ARE REQUIRED FOR ATTACHMENT OF COMPONENTS TO UNREINFORCED DOORS AND TO WOOD OR PLASTIC FACED COMPOSITE TYPE FIRE DOORS, UNLESS AN ALTERNATIVE METHOD IS IDENTIFIED IN THE INDIVIDUAL DOOR MANUFACTURER'S LISTINGS.
- 5. MAX. OPENING IS 180°.
- 6. SEE CATALOG FOR REVEAL INFORMATION.
- 7. DPK FASTENERS FOR STEEL DOOR & FRAME ONLY.