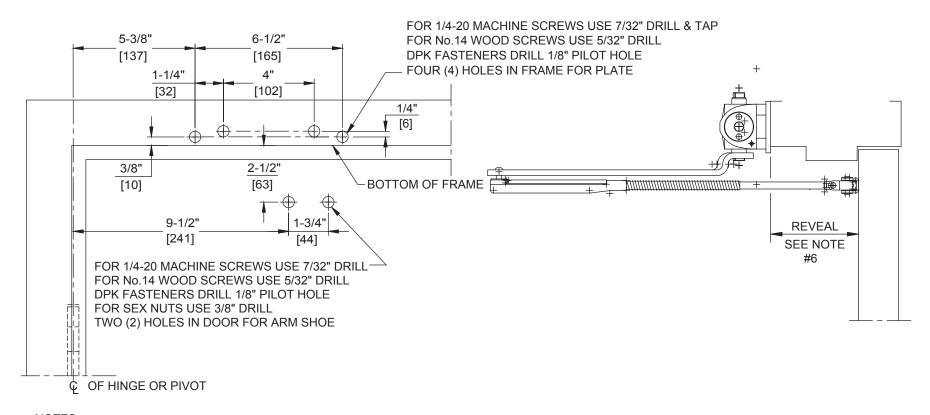

## Door Closer Models: SL6014, SL6036 A08J Top Jamb Installation [Push Side Mount] with Plates BP60, BP70, BP70FC Drilling Instructions

For online instructions, assistance or warranty information: Call 1-800-392-5209 or visit https://dhwsupport.dormakaba.com/hc/en-us

## NOTES:

- 1. DO NOT SCALE DRAWING.
- 2. DIMENSIONS ARE IN INCHES/(MM).
- 3. LEFT HAND DOOR SHOWN.
- 4. CAUTION: SEX NUTS ARE REQUIRED FOR ATTACHMENT OF COMPONENTS TO UNREINFORCED DOORS AND TO WOOD OR PLASTIC FACED COMPOSITE TYPE FIRE DOORS, UNLESS AN ALTERNATIVE METHOD IS IDENTIFIED IN THE INDIVIDUAL DOOR MANUFACTURER'S LISTINGS.
- 5. MAX. OPENING IS 180°.
- 6. SEE CATALOG FOR REVEAL INFORMATION.
- 7. DPK FASTENERS FOR STEEL DOOR & FRAME ONLY.

Not to scale. Measurements are for reference only.

Not a drilling template.