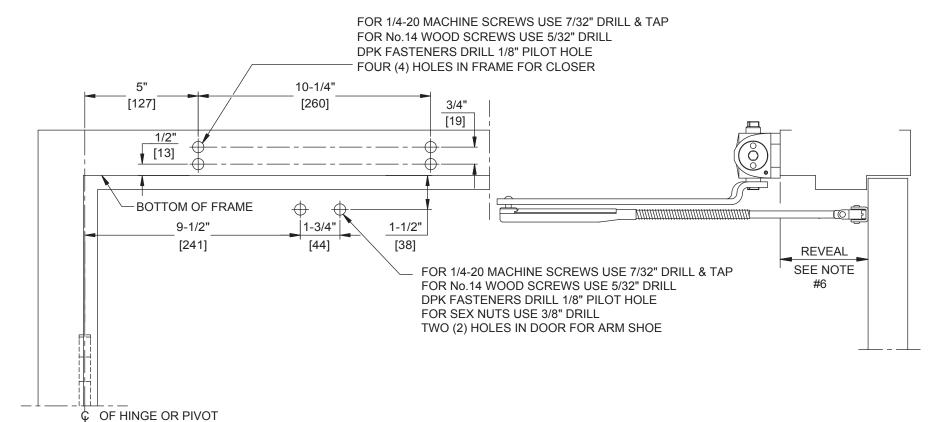

## Door Closer Models: SL6014, SL6036 A08J Top Jamb Installation [Push Side Mount] Drilling Instructions

For online instructions, assistance or warranty information: Call 1-800-392-5209 or visit https://dhwsupport.dormakaba.com/hc/en-us

## NOTES:

- 1. DO NOT SCALE DRAWING.
- 2. DIMENSIONS ARE IN INCHES/(MM).
- 3. LEFT HAND DOOR SHOWN.
- 4. CAUTION: SEX NUTS ARE REQUIRED FOR ATTACHMENT OF COMPONENTS TO UNREINFORCED DOORS AND TO WOOD OR PLASTIC FACED COMPOSITE TYPE FIRE DOORS, UNLESS AN ALTERNATIVE METHOD IS IDENTIFIED IN THE INDIVIDUAL DOOR MANUFACTURER'S LISTINGS.
- 5. MAX. OPENING IS 180°.
- 6. SEE CATALOG FOR REVEAL INFORMATION.
- 7. DPK FASTENERS FOR STEEL DOOR & FRAME ONLY.

Not to scale. Measurements are for reference only.

Not a drilling template.