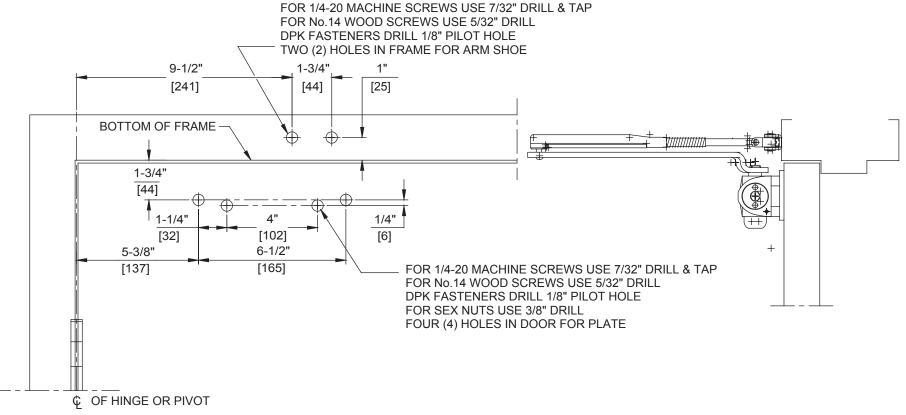

## Door Closer Models: SL6014, SL6036 A08 Regular Installation [Pull Side Mount] with Plates BP60, BP70, BP70FC Drilling Instructions

For online instructions, assistance or warranty information: Call 1-800-392-5209 or visit https://dhwsupport.dormakaba.com/hc/en-us

## NOTES:

- 1. DO NOT SCALE DRAWING.
- 2. DIMENSIONS ARE IN INCHES/(MM).
- 3. RIGHT HAND DOOR SHOWN.
- 4. CAUTION: SEX NUTS ARE REQUIRED FOR ATTACHMENT OF COMPONENTS TO UNREINFORCED DOORS AND TO WOOD OR PLASTIC FACED COMPOSITE TYPE FIRE DOORS, UNLESS AN ALTERNATIVE METHOD IS IDENTIFIED IN THE INDIVIDUAL DOOR MANUFACTURER'S LISTINGS.
- 5. MAX. OPENING IS 180°.
- 6. DPK FASTENERS FOR STEEL DOOR & FRAME ONLY.