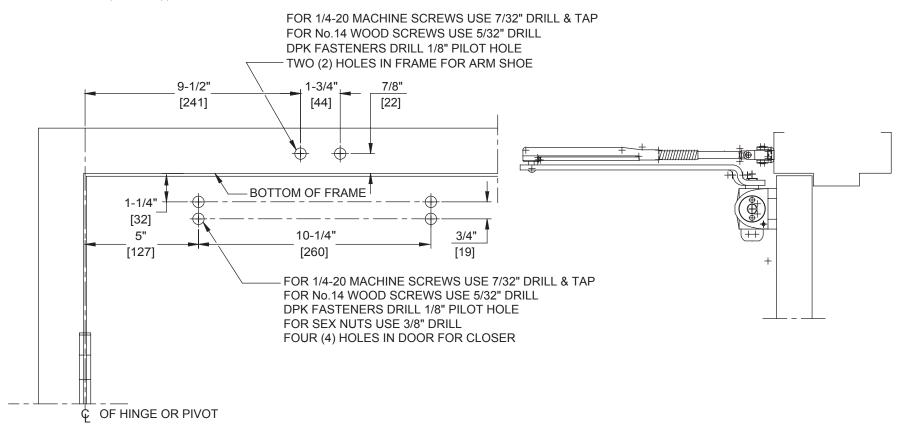

## Door Closer Models: SL6014, SL6036 A08 Regular Installation [Pull Side Mount] Drilling Instructions

For online instructions, assistance or warranty information: Call 1-800-392-5209 or visit https://dhwsupport.dormakaba.com/hc/en-us

## NOTES:

- 1. DO NOT SCALE DRAWING.
- 2. DIMENSIONS ARE IN INCHES/(MM).
- 3. RIGHT HAND DOOR SHOWN.
- 4. CAUTION: SEX NUTS ARE REQUIRED FOR ATTACHMENT OF COMPONENTS TO UNREINFORCED DOORS AND TO WOOD OR PLASTIC FACED COMPOSITE TYPE FIRE DOORS, UNLESS AN ALTERNATIVE METHOD IS IDENTIFIED IN THE INDIVIDUAL DOOR MANUFACTURER'S LISTINGS.
- 5. MAX. OPENING IS 180°.
- 6. DPK FASTENERS FOR STEEL DOOR & FRAME ONLY.

Not to scale. Measurements are for reference only.

Not a drilling template.