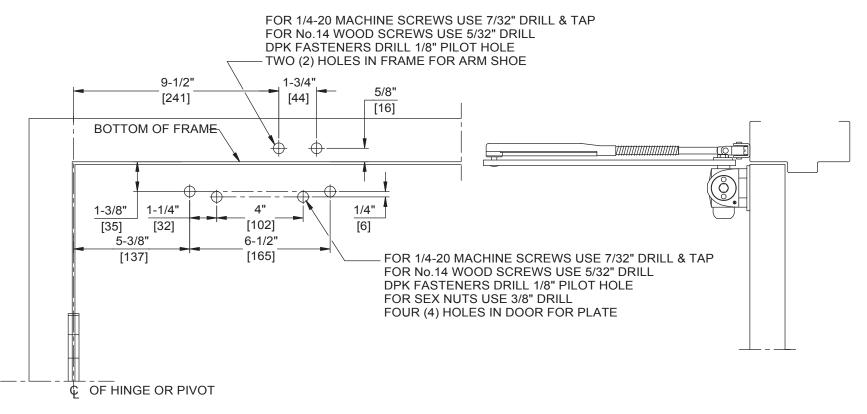

## Door Closer Models: SL6014, SL6036 ARNP [NH0] Regular Installation [Pull Side Mount] with Plates BP60, BP70, BP70FC Drilling Instructions

For online instructions, assistance or warranty information: Call 1-800-392-5209 or visit https://dhwsupport.dormakaba.com/hc/en-us

## NOTES:

- 1. DO NOT SCALE DRAWING.
- 2. DIMENSIONS ARE IN INCHES/(MM).
- 3. RIGHT HAND DOOR SHOWN.
- 4. CAUTION: SEX NUTS ARE REQUIRED FOR ATTACHMENT OF COMPONENTS TO UNREINFORCED DOORS AND TO WOOD OR PLASTIC FACED COMPOSITE TYPE FIRE DOORS, UNLESS AN ALTERNATIVE METHOD IS IDENTIFIED IN THE INDIVIDUAL DOOR MANUFACTURER'S LISTINGS.
- 5. MAX. OPENING IS 180°.
- 6. DPK FASTENERS FOR STEEL DOOR & FRAME ONLY.