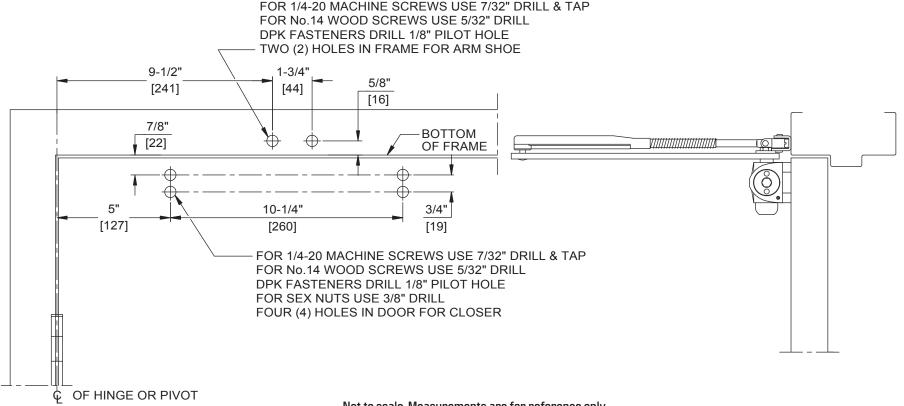

## NOTES:

- 1. DO NOT SCALE DRAWING.
- 2. DIMENSIONS ARE IN INCHES/(MM).
- 3. RIGHT HAND DOOR SHOWN.
- 4. CAUTION: SEX NUTS ARE REQUIRED FOR ATTACHMENT OF COMPONENTS TO UNREINFORCED DOORS AND TO WOOD OR PLASTIC FACED COMPOSITE TYPE FIRE DOORS, UNLESS AN ALTERNATIVE METHOD IS IDENTIFIED IN THE INDIVIDUAL DOOR MANUFACTURER'S LISTINGS.
- 5. MAX. OPENING IS 180°.
- 6. DPK FASTENERS FOR STEEL DOOR & FRAME ONLY.