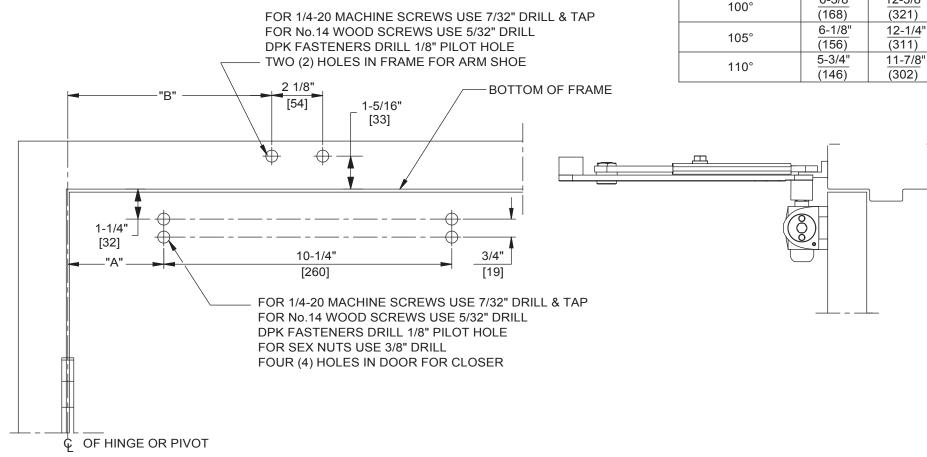

Door Closer Models: SL6014, SL6036 IS, ISH (Integra Stop Arm) Regular Installation (Pull Side Mount) Drilling Instructions

DIM. "A"

CLOSER

8-1/8"

(206)

7-1/2"

(191)

6-11/16"

6-5/8"

(170)

DEGREE OF

**DEAD STOP** 

85°

90°

95°

DIM. "B"

ARM SHOE

13-7/8"

(352)

13-1/2"

(343)

(337)

12-5/8"

13-1/4"

## NOTES:

- 1. DO NOT SCALE DRAWING.
- 2. DIMENSIONS ARE IN INCHES/(MM).
- 3. RIGHT HAND DOOR SHOWN.
- 4. CAUTION: SEX NUTS ARE REQUIRED FOR ATTACHMENT OF COMPONENTS TO UNREINFORCED DOORS AND TO WOOD OR PLASTIC FACED COMPOSITE TYPE FIRE DOORS, UNLESS AN ALTERNATIVE METHOD IS IDENTIFIED IN THE INDIVIDUAL DOOR MANUFACTURER'S LISTINGS.
- 5. DPK FASTENERS FOR STEEL DOOR & FRAME ONLY.