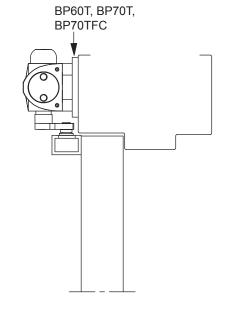

## Door Closer Models: SL6036 T, TH Track Installation (Pull Side Mount) with Plates BP60T, BP70T, BP70TFC Drilling Instructions

For online instructions, assistance or warranty information: Call 1-800-392-5209 or visit https://dhwsupport.dormakaba.com/hc/en-us