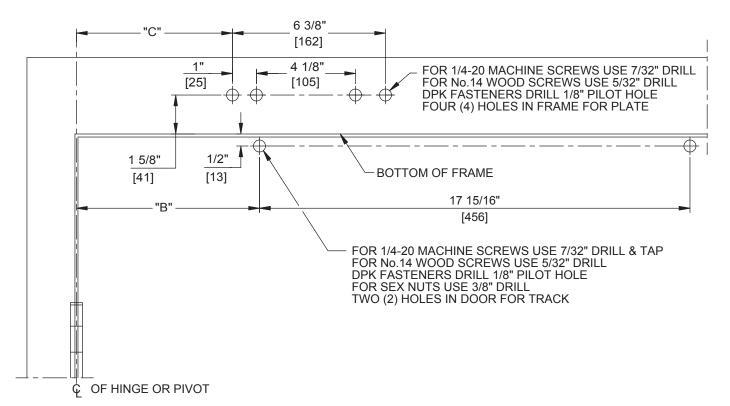

## NOTES:

- 1. DO NOT SCALE DRAWING.
- 2. DIMENSIONS ARE IN INCHES/(MM).
- 3. RIGHT HAND DOOR SHOWN.
- 4. CAUTION: SEX NUTS ARE REQUIRED FOR ATTACHMENT OF COMPONENTS TO UNREINFORCED DOORS AND TO WOOD OR PLASTIC FACED COMPOSITE TYPE FIRE DOORS, UNLESS AN ALTERNATIVE METHOD IS IDENTIFIED IN THE INDIVIDUAL DOOR MANUFACTURER'S LISTINGS.
- 5. MAX. OPENING IS 180°.
- 6. DPK FASTENERS FOR STEEL DOORS & FRAME ONLY.

| DIM. "C"<br>PLATE | DIM. "B"<br>TRACK                               | HOLD OPEN                                                                                                                  |
|-------------------|-------------------------------------------------|----------------------------------------------------------------------------------------------------------------------------|
| 6-1/2"            | 10-3/8"                                         | 30°-83°                                                                                                                    |
| (165)<br>6-1/2"   | (263)<br>9-3/8"                                 |                                                                                                                            |
| (165)             | (238)                                           | 30°-88°                                                                                                                    |
| (133)             | (190)                                           | 30°-108°                                                                                                                   |
| 4-3/4"            | 4-7/8"                                          | 30°-160°                                                                                                                   |
|                   | PLATE  6-1/2" (165)  6-1/2" (165)  5-1/4" (133) | PLATE TRACK    6-1/2"   10-3/8"   (263)   (263)   (265)   (238)   (238)   (238)   (133)   (190)   (190)   (4-3/4"   4-7/8" |