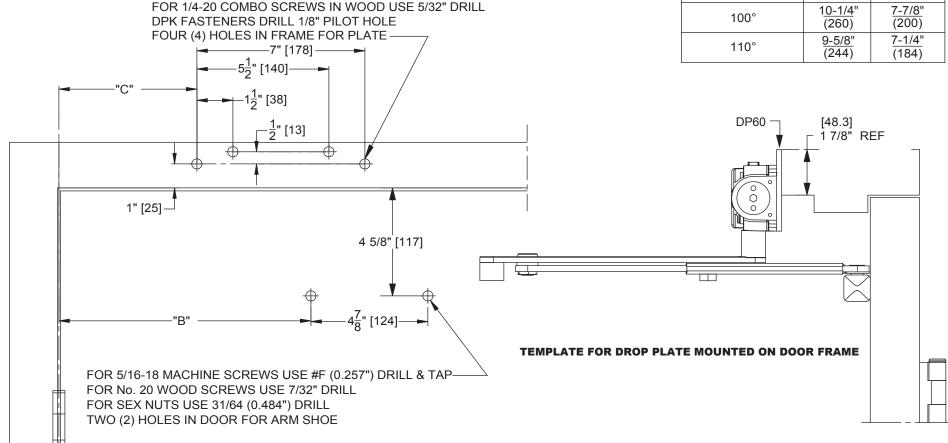

## Door Closer Models: SL6014, SL6036 S-ISJ & S-ISJH (Spring Integra Stop Arm) Top Jamb Installation (Push Side Mount) with Plate DP60 **Drilling Instructions**

FOR 1/4-20 COMBO SCREWS USE #7 (0.201") DRILL & TAP

## NOTES:

- 1. DO NOT SCALE DRAWING.
- 2. LEFT HAND DOOR SHOWN
- 3. DIMENSIONS ARE IN INCHES/[MM]. 4. CAUTION: SEX NUTS ARE REQUIRED FOR ATTACHMENT OF COMPONENTS TO UNREINFORCED DOORS AND TO WOOD OR PLASTIC FACED COMPOSITE TYPE FIRE DOORS, UNLESS AN ALTERNATIVE METHOD IS IDENTIFIED IN THE INDIVIDUAL DOOR MANUFACTURER'S LISTINGS.
- 5. DPK FASTENERS FOR STEEL DOOR & FRAME ONLY.

**DEGREE OF** DIM. "B" DIM. "C" **DEAD STOP** 11-3/4" 9-3/8" 85° (298)(238)11-1/8" 8-3/4" 90° (283)(222)7-7/8" 10-1/4" 100° (260)(200)7-1/4" 9-5/8" 110° (244)(184)

OF HINGE OR PIVOT