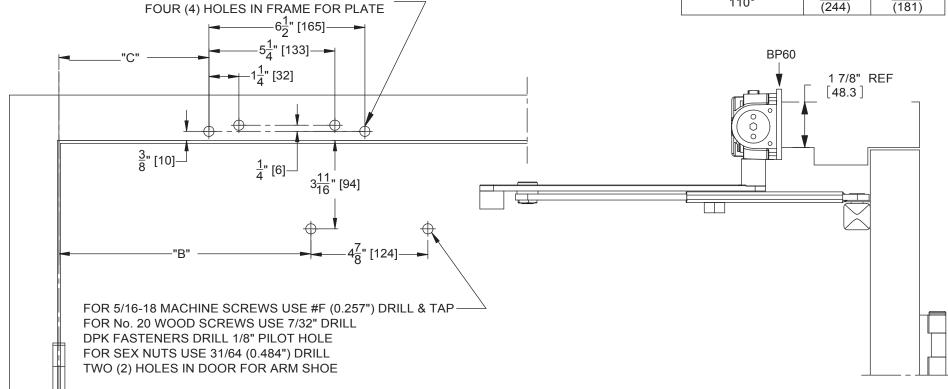

Door Closer Models: SL6014, SL6036 S-ISJ & S-ISJH (Dead Stop Arm)
Top Jamb Installation (Push Side Mount) with Plate BP60
Drilling Instructions

For online instructions, assistance or warranty information: Call 1-800-392-5209 or visit https://dhwsupport.dormakaba.com/hc/en-us

## NOTES:

- 1. DO NOT SCALE DRAWING.
- 2. RIGHT HAND DOOR SHOWN.
- 3. DIMENSIONS ARE IN INCHES/[MM].
- 4. CAUTION: SEX NUTS ARE REQUIRED FOR ATTACHMENT OF COMPONENTS TO UNREINFORCED DOORS AND TO WOOD OR PLASTIC FACED COMPOSITE TYPE FIRE DOORS, UNLESS AN ALTERNATIVE METHOD IS IDENTIFIED IN THE INDIVIDUAL DOOR MANUFACTURER'S LISTINGS.

FOR 1/4-20 COMBO SCREWS USE #7 (0.201") DRILL & TAP

FOR 1/4-20 COMBO SCREWS IN WOOD USE 5/32" DRILL

DPK FASTENERS DRILL 1/8" PILOT HOLE

5. DPK FASTENERS FOR STEEL DOOR & FRAME ONLY.

**DEGREE OF DIM. "B"** DIM. "C" **DEAD STOP** 11-3/4" 9-1/4" 85° (298)(235)8-5/8" 11-1/8" 90° (283)(219)10-1/4" 7-3/4" 100° (260)(197)9-5/8' 7-1/8" 110°